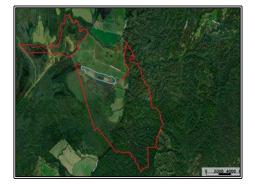

## Southern States Realty

Discover Southside Land Co., 3,000+ acres of hunting paradise in Jefferson County, MS, featuring 1,400 acres of scenic hills and 1,600 acres of lush Mississippi River Bottoms. Just 40 minutes from historic Natchez, this property offers world-class deer, duck, and turkey hunting in varied, wildliferich landscapes. With amenities like a tractor, 35 box stands, duck blinds, and a brand-new 600+ sq. ft. community room, Southside is turnkey-ready for your adventures. Plus, projected income of \$1.3M over the next four years through Ducks Unlimited programs makes it a smart investment. Whether you're hunting, relaxing, or investing, Southside Land Co. offers it all. Call today to schedule your tour!

1001 Travelers Rest Road, Lorman, MS

31.815818, -91.197300 GPS

\$400,000

3000± Acres MLS #144262