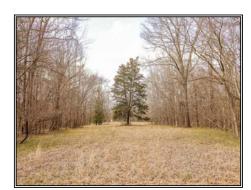

## Southern States Realty

Land for sale in Warren County, MS. Welcome to the Bovina 200. This +/- 200 acres is the hunting/recreational paradise that you all have been looking for. The property has almost a mile worth of Big Black River frontage and is among some of the most sought-after hunting opportunities in the state. Deer, turkeys, ducks, fishing, and small game are abundant year-round on this property. The property is also bordered by the beautiful Clear Creek which runs over a mile long on the southern border of the tract. Although you have the Big Black River and Clear Creek bordering you to the south there is less than 3% of the property that floods when the river comes up, this property continuously stays dry all year long. The land consists of 35% pasture and 65% virgin hardwood timber. There was a timber appraisal done that showed the property had \$2000/acre worth of timber. With the amount of pasture and timberland, the possibilities are endless. There are multiple home sites on the property for your weekend getaway camp or your relocation estate. Although the property is currently accessed by a deeded easement there is electricity that runs through the entirety of the property. This property is in a prime recreational location as well, being less than 10 minutes from Vicksburg and less than 45 minutes from Madison you are just 5 minutes from being off i-20. With hunting, fishing, four-wheeler trails, food plots, and even a golf course right around the corner, this property is truly one of a kind. With this legacy property hitting the market it is sure to go quickly so call us today to schedule your private showing before it is too late!