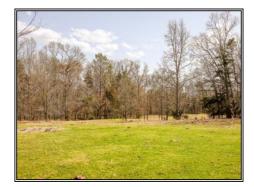

## Southern States Realty

Land for sale in Warren County, MS. Welcome to the Bovina 200. This +/- 200 acres is the hunting/recreational paradise that you all have been looking for. The property has almost a mile worth of Big Black River frontage and is among some of the most sought-after hunting opportunities in the state. Deer, turkeys, ducks, fishing, and small game are abundant year-round on this property. The property is also bordered by the beautiful Clear Creek which runs over a mile long on the southern border of the tract. Although you have the Big Black River and Clear Creek bordering you to the south there is less than 3% of the property that floods when the river comes up, this property continuously stays dry all year long. The land consists of 35% pasture and 65% virgin hardwood timber. There was a timber appraisal done that showed the property had \$2000/acre worth of timber. With the amount of pasture and timberland, the possibilities are endless. There are multiple home sites on the property for your weekend getaway camp or your relocation estate. Although the property is currently accessed by a deeded easement there is electricity that runs through the entirety of the property. This property is in a prime recreational location as well, being less than 10 minutes from Vicksburg and less than 45 minutes from Madison you are just 5 minutes from being off i-20. With hunting, fishing, four-wheeler trails, food plots, and even a golf course right around the corner, this property is truly one of a kind. With this legacy property hitting the market it is sure to go quickly so call us today to schedule your private showing before it is too late!