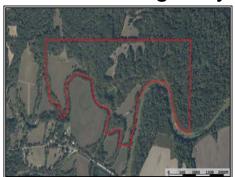

## Southern States Realty

Land for sale in Warren County, MS. Welcome to the Bovina 200. This +/- 200 acres is the hunting/recreational paradise that you all have been looking for. The property has almost a mile worth of Big Black River frontage and is among some of the most sought-after hunting opportunities in the state. Deer, turkeys, ducks, fishing, and small game are abundant year-round on this property. The property is also bordered by the beautiful Clear Creek which runs over a mile long on the southern border of the tract. Although you have the Big Black River and Clear Creek bordering you to the south there is less than 3% of the property that floods when the river comes up, this property continuously stays dry all year long. The land consists of 35% pasture and 65% virgin hardwood timber. There was a timber appraisal done that showed the property had \$2000/acre worth of timber. With the amount of pasture and timberland, the possibilities are endless. There are multiple home sites on the property for your weekend getaway camp or your relocation estate. Although the property is currently accessed by a deeded easement there is electricity that runs through the entirety of the property. This property is in a prime recreational location as well, being less than 10 minutes from Vicksburg and less than 45 minutes from Madison you are just 5 minutes from being off i-20. With hunting, fishing, four-wheeler trails, food plots, and even a golf course right around the corner, this property is truly one of a kind. With this legacy property hitting the market it is sure to go quickly so call us today to schedule your private showing before it is too late!

## 32.355809, -90.692394 GPS

\$1,100,000

200± Acres MLS #144287