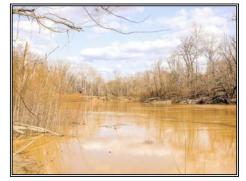

## Southern States Realty

Land for sale in Warren County, MS. Welcome to the Bovina 200. This +/- 200 acres is the hunting/recreational paradise that you all have been looking for. The property has almost a mile worth of Big Black River frontage and is among some of the most sought-after hunting opportunities in the state. Deer, turkeys, ducks, fishing, and small game are abundant year-round on this property. The property is also bordered by the beautiful Clear Creek which runs over a mile long on the southern border of the tract. Although you have the Big Black River and Clear Creek bordering you to the south there is less than 3% of the property that floods when the river comes up, this property continuously stays dry all year long. The land consists of 35% pasture and 65% virgin hardwood timber. There was a timber appraisal done that showed the property had \$2000/acre worth of timber. With the amount of pasture and timberland, the possibilities are endless. There are multiple home sites on the property for your weekend getaway camp or your relocation estate. Although the property is currently accessed by a deeded easement there is electricity that runs through the entirety of the property. This property is in a prime recreational location as well, being less than 10 minutes from Vicksburg and less than 45 minutes from Madison you are just 5 minutes from being off i-20. With hunting, fishing, four-wheeler trails, food plots, and even a golf course right around the corner, this property is truly one of a kind. With this legacy property hitting the market it is sure to go quickly so call us today to schedule your private showing before it is too late!