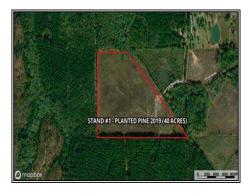

## Southern States Realty

Timber Investment opportunity in Jackson Parish! This meticulously re-planted 5-year-old pine plantation offers an exceptional blend of recreational and investment potential. With abundant deer and turkey populations, it's a hunter's haven. Plus, its well-maintained timber promises a solid return on investment in the years to come. This tract was replanted in 2019 and there is a recent timber cruise available upon request. Don't miss your chance to make this 40 acres yours!

Anadarco Road - Tract 2, Eros, LA

32.388056 -91.393611 GPS

40± Acres MLS #213949 \$100,000

Josh Beckham
beckhamjosh5@gmail.com
Office: (601) 250-0017
Cell: (318) 548-6377
SouthernStatesRealty.com

Hunter Smith
hunter@hunterrenegycorp.com
Office: (601) 250-0017
Cell: (318) 245-6965
SouthernStatesRealty.com