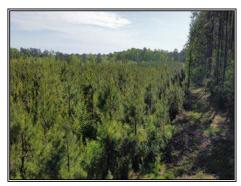

## Southern States Realty

Timber Investment opportunity in Jackson Parish! This meticulously re-planted 5-year-old pine plantation offers an exceptional blend of recreational and investment potential. With abundant deer and turkey populations, it's a hunter's haven. Plus, its well-maintained timber promises a solid return on investment in the years to come. This tract was replanted in 2019 and there is a recent timber cruise available upon request. Don't miss your chance to make this 40 acres yours!