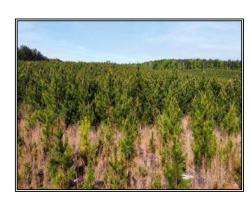

## Southern States Realty

Timber Investment opportunity in Jackson Parish! This meticulously re-planted 5-year-old pine plantation offers an exceptional blend of recreational and investment potential. With abundant deer and turkey populations, it's a hunter's haven. Plus, its well-maintained timber promises a solid return on investment in the years to come. This tract was replanted in 2019 and there is a recent timber cruise available upon request. Don't miss your chance to make this 40 acres yours!

Anadarco Road - Tract 2, Eros, LA

32.388056 -91.393611 GPS

40± Acres MLS #213949 \$100,000

Josh Beckham
beckhamjosh5@gmail.com
Office: (601) 250-0017
Cell: (318) 548-6377
SouthernStatesRealty.com

Hunter Smith
hunter@hunterrenegycorp.com
Office: (601) 250-0017
Cell: (318) 245-6965
SouthernStatesRealty.com