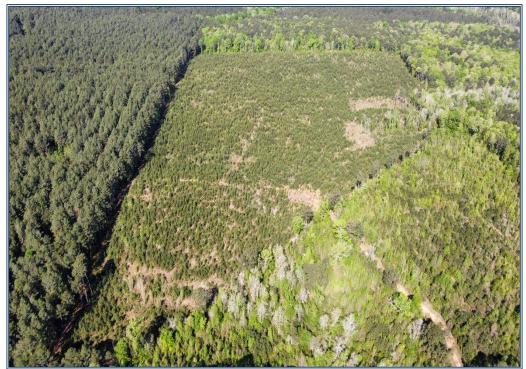

## Southern States Realty

Timber Investment opportunity in Jackson Parish! This meticulously re-planted 5-year-old pine plantation offers an exceptional blend of recreational and investment potential. With abundant deer and turkey populations, it's a hunter's haven. Plus, its well-maintained timber promises a solid return on investment in the years to come. This tract was replanted in 2019 and there is a recent timber cruise available upon request. Don't miss your chance to make this 40 acres yours!