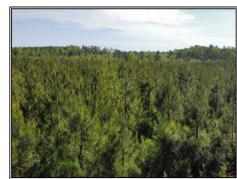

## Southern States Realty

Timber Investment opportunity in Jackson Parish! This meticulously re-planted 5-year-old pine plantation offers an exceptional blend of recreational and investment potential. With abundant deer and turkey populations, it's a hunter's haven. Plus, its well-maintained timber promises a solid return on investment in the years to come. This tract was replanted in 2019 and there is a recent timber cruise available upon request. Don't miss your chance to make this 40 acres yours!