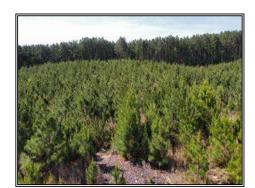

## Southern States Realty

Timber Investment opportunity in Jackson Parish! This meticulously re-planted 5-year-old pine plantation offers an exceptional blend of recreational and investment potential. With abundant deer and turkey populations, it's a hunter's haven. Plus, its well-maintained timber promises a solid return on investment in the years to come. This tract was replanted in 2019 and there is a recent timber cruise available upon request. Don't miss your chance to make this 40 acres yours!

Anadarco Road - Tract 2, Eros, LA

32.388056 -91.393611 GPS

40± Acres MLS #213949 \$100,000

Josh Beckham
beckhamjosh5@gmail.com
Office: (601) 250-0017
Cell: (318) 548-6377
SouthernStatesRealty.com

Hunter Smith
hunter@hunterrenegycorp.com
Office: (601) 250-0017
Cell: (318) 245-6965
SouthernStatesRealty.com