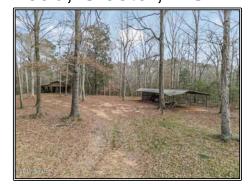

## Southern States Realty

Land and cabin for sale adjoining the Homochitto National Forest. Welcome to the New Hope Retreat. This property offers a turn key option for those Homochitto Forest outdoor lovers. Situated in the Gloster community, this property is on the southern side of the forest providing great proximity to anywhere in South Louisiana. Situated back down a long driveway, the cabin offers peace and seclusion for those looking for a getaway. The cabin is nice and neat and there is even a couple of pole barns with power and water available to them as well. There is a ton of space for more cabins if one wanted to create a compound. The acreage on the property is gentle rolling terrain with a mix of mostly hardwoods with a few scattered pines. The property is loaded with deer as there were a ton of tracks even in the camp yard. In the morning, the sound of gobbling turkeys can also be heard right off of the porch on the right. With the property bordering the National Forest, you can step right off of your line and hunt on thousands of acres the National Forest has to offer. In addition, there are several more acres for sale in the very nearby area if you desire. The property would also make a great Airbnb destination to provide some cash flow while you are not using it. For more information or to schedule a showing, contact your favorite realtor