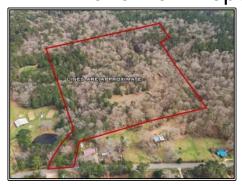

## Southern States Realty

Land and cabin for sale adjoining the Homochitto National Forest. Welcome to the New Hope Retreat. This property offers a turn key option for those Homochitto Forest outdoor lovers. Situated in the Gloster community, this property is on the southern side of the forest providing great proximity to anywhere in South Louisiana. Situated back down a long driveway, the cabin offers peace and seclusion for those looking for a getaway. The cabin is nice and neat and there is even a couple of pole barns with power and water available to them as well. There is a ton of space for more cabins if one wanted to create a compound. The acreage on the property is gentle rolling terrain with a mix of mostly hardwoods with a few scattered pines. The property is loaded with deer as there were a ton of tracks even in the camp yard. In the morning, the sound of gobbling turkeys can also be heard right off of the porch on the right. With the property bordering the National Forest, you can step right off of your line and hunt on thousands of acres the National Forest has to offer. In addition, there are several more acres for sale in the very nearby area if you desire. The property would also make a great Airbnb destination to provide some cash flow while you are not using it. For more information or to schedule a showing, contact your favorite realtor

## 31.226527, -90.962800 GPS

\$215,000

20± Acres 2 Bed/1 Bath MLS #20242628