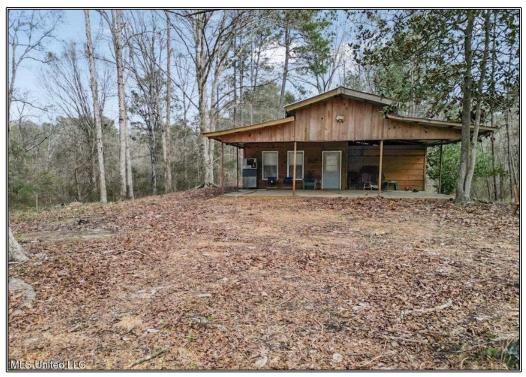

## Southern States Realty

Land and cabin for sale adjoining the Homochitto National Forest. Welcome to the New Hope Retreat. This property offers a turn key option for those Homochitto Forest outdoor lovers. Situated in the Gloster community, this property is on the southern side of the forest providing great proximity to anywhere in South Louisiana. Situated back down a long driveway, the cabin offers peace and seclusion for those looking for a getaway. The cabin is nice and neat and there is even a couple of pole barns with power and water available to them as well. There is a ton of space for more cabins if one wanted to create a compound. The acreage on the property is gentle rolling terrain with a mix of mostly hardwoods with a few scattered pines. The property is loaded with deer as there were a ton of tracks even in the camp yard. In the morning, the sound of gobbling turkeys can also be heard right off of the porch on the right. With the property bordering the National Forest, you can step right off of your line and hunt on thousands of acres the National Forest has to offer. In addition, there are several more acres for sale in the very nearby area if you desire. The property would also make a great Airbnb destination to provide some cash flow while you are not using it. For more information or to schedule a showing, contact your favorite realtor

4626 New Hope Road, Gloster, MS