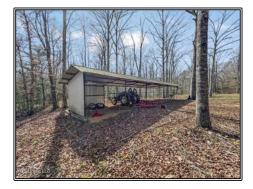

## Southern States Realty

Land and cabin for sale adjoining the Homochitto National Forest. Welcome to the New Hope Retreat. This property offers a turn key option for those Homochitto Forest outdoor lovers. Situated in the Gloster community, this property is on the southern side of the forest providing great proximity to anywhere in South Louisiana. Situated back down a long driveway, the cabin offers peace and seclusion for those looking for a getaway. The cabin is nice and neat and there is even a couple of pole barns with power and water available to them as well. There is a ton of space for more cabins if one wanted to create a compound. The acreage on the property is gentle rolling terrain with a mix of mostly hardwoods with a few scattered pines. The property is loaded with deer as there were a ton of tracks even in the camp yard. In the morning, the sound of gobbling turkeys can also be heard right off of the porch on the right. With the property bordering the National Forest, you can step right off of your line and hunt on thousands of acres the National Forest has to offer. In addition, there are several more acres for sale in the very nearby area if you desire. The property would also make a great Airbnb destination to provide some cash flow while you are not using it. For more information or to schedule a showing, contact your favorite realtor