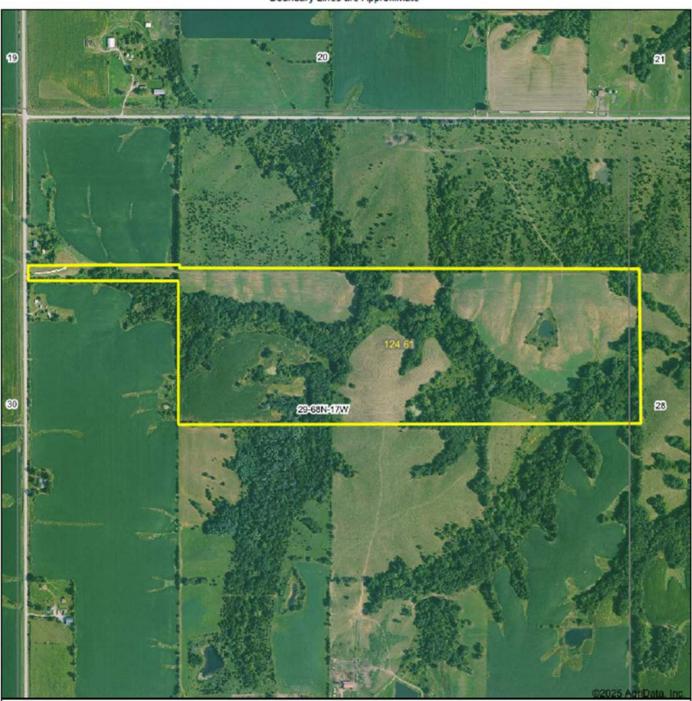

#### **Aerial Map**

"Boundary Lines are Approximate"

**≯**Hawkeye Farm Mgmt & Real Estate Childy End techniques

Boundary Center: 40° 39' 42.54, -92° 50' 17.89

Oft

1682ft

29-68N-17W **Appanoose County** Iowa