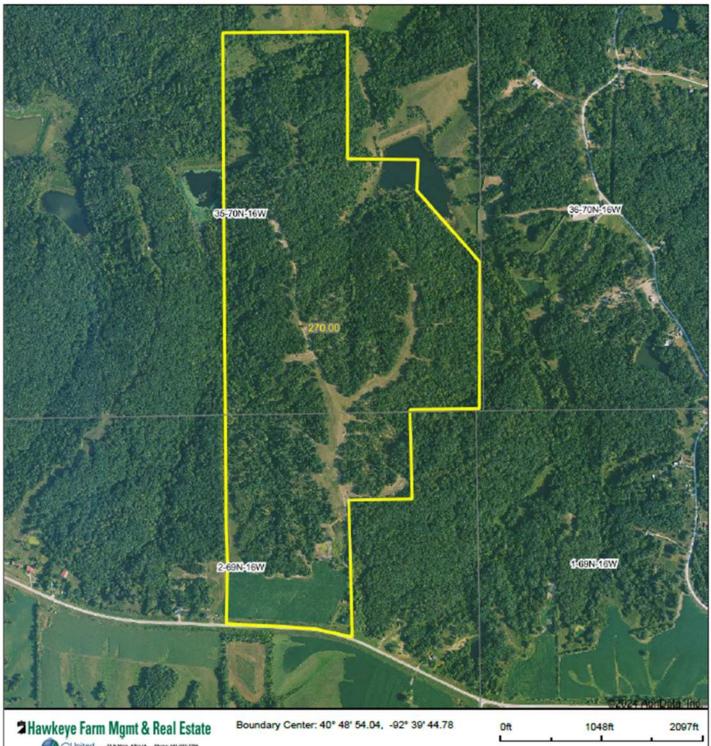

## PROPERTY MAP

**Aerial Map** Boundary Lines Are Approximate

35-70N-16W **Appanoose County** lowa

11/12/2024