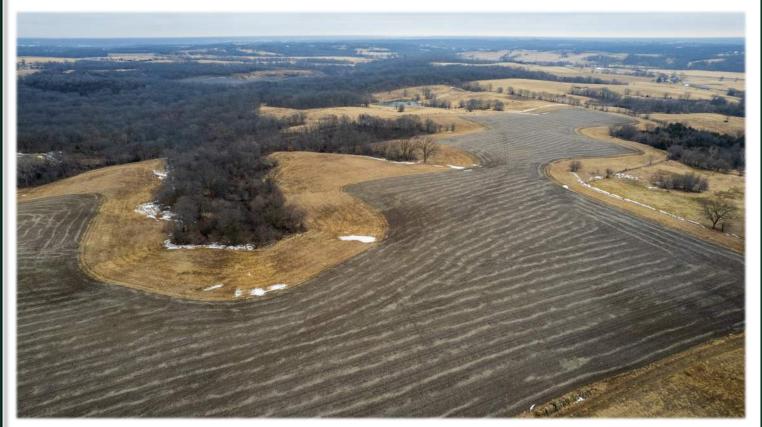

## **Wapello County Land For Sale**

194th Avenue, Ottumwa, IA 52501

**Hawkeye Farm Mgmt & Real Estate**  **Price:** \$505,750

Acres: 86 +/-

**Price/Acre:** \$5,880

### PROPERTY DETAILS

- 49 +/- Open Acres with a 50 CSR2
- Mature Timber, Brush & Thickets
- Rolling Ridges, Timbered Draws & Open Fields
- Seasonal Creek and Pond

- Utilities Available at the Road
- Whitetail Deer & Turkey Hunting
- Building Site with Scenic Views
- Annual Taxes \$1,122