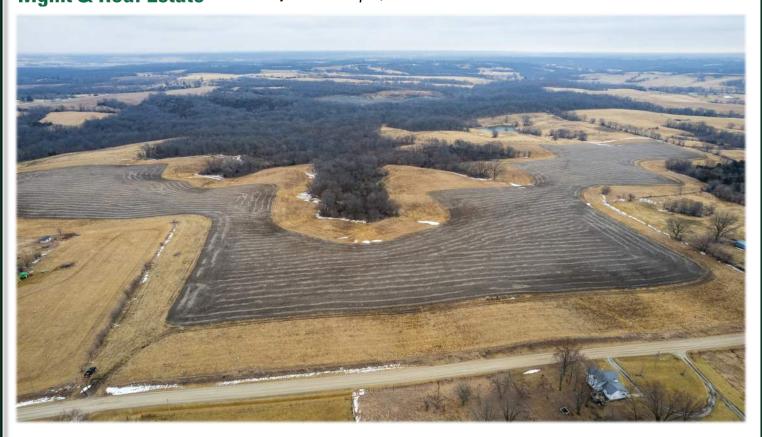

## Wapello County Hunting & Income-Producing Farm 194th Avenue, Ottumwa, IA 52501

**Hawkeye Farm Mgmt & Real Estate** 

**Price:** \$868,250 Acres: 151 +/-

**Price/Acre:** \$5,750

### PROPERTY DETAILS

- Strong Agricultural Income
- Quality Hunting Land
- Potential Building Site
- Diverse Habitat

- Mature Brush, Thickets & Timbered Draws Pasture & Pond
- **Recreational Opportunities**
- Annual Taxes \$1,728