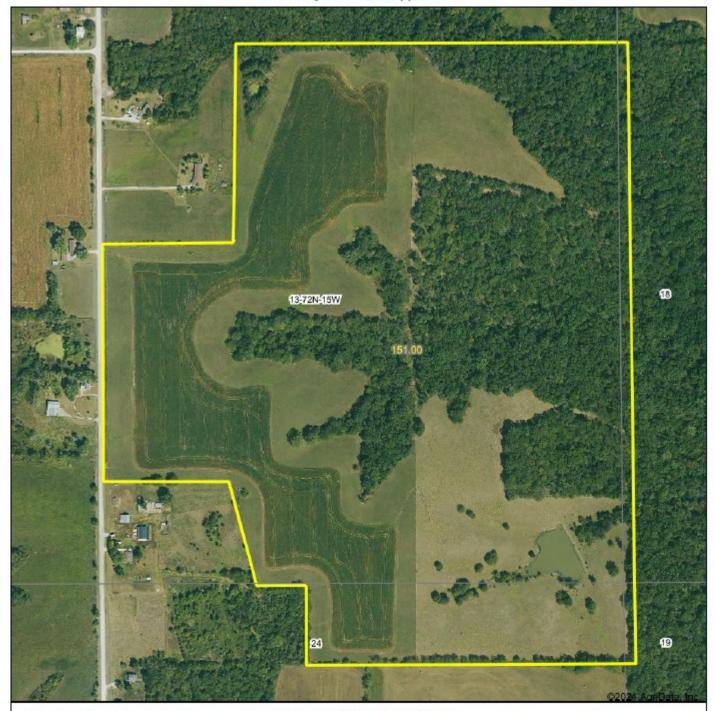

# PROPERTY MAP

Hawkeye Farm Mgmt & Real Estate

#### Aerial Map Boundary Lines Are Approximate

Boundary Center: 41° 2' 1.76, -92° 31' 46.29

W E

Oft

975ft

Surety\*

13-72N-15W Wapello County Iowa

12/26/2024