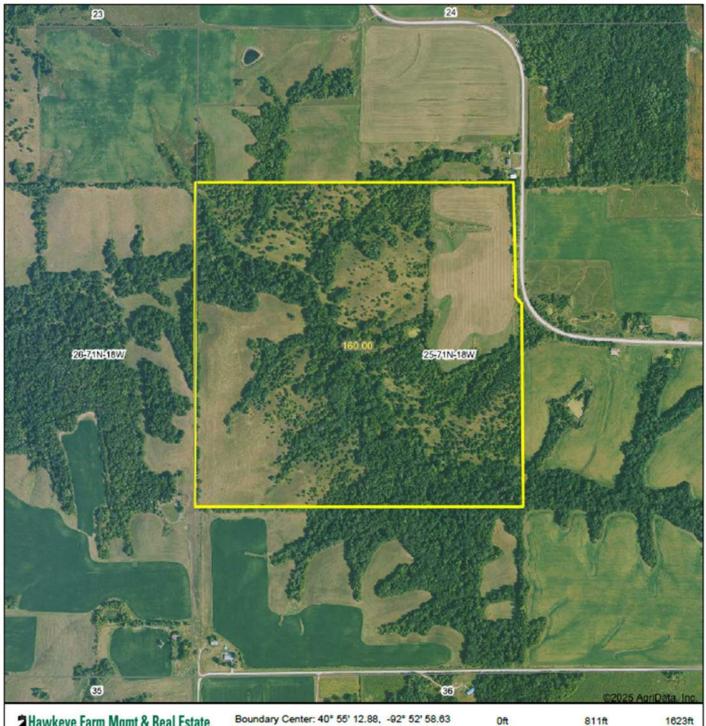

## **PROPERTY MAP**

Hawkeye Farm Mgmt & Real Estate

Aerial Map Boundary Lines Are Approximate

Hawkeye Farm Mgmt & Real Estate

25-71N-18W

Monroe County Iowa

3/8/2025