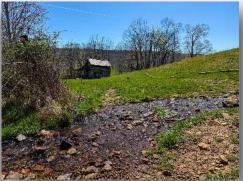

(Hwy 61), just minutes from Shawver Mill and ten minutes to Tazewell, this legacy farm features approximately 100 acres of mature mountain hardwood timber and 200 acres of productive pastureland. Historic barns and outbuildings remain, adding charm and functional value. Clear Fork Creek meanders along the southern border of the property and multiple mountain springs flow across the land, which lies between two ranges facing the northwestern rim of Burkes Garden. Sweeping, mile-long views create an ideal backdrop for a luxury mountain estate, homestead, or ag operation. With exceptional build sites and untapped potential, this is a one-of-a-kind opportunity in the heart of Southwest Virginia.