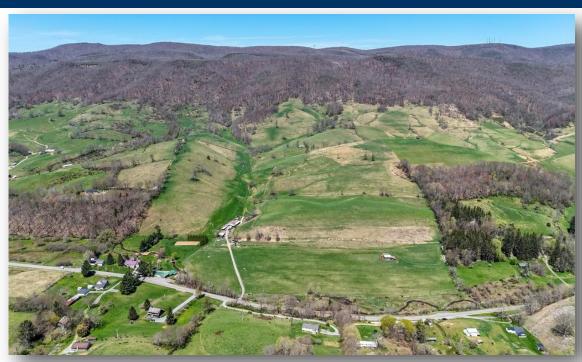

## Historic 300± Acre Mountain Farm

#71430-#70972-299±Acres-\$1,400,000.00 Once a thriving dairy farm and now a generational cattle operation, this 299+/-acre property in Tazewell, VA offers a rare blend of natural beauty and agricultural utility. Located along Clearfork Road

(Hwy 61), just minutes from Shawver Mill and ten minutes to Tazewell, this legacy farm features approximately 100 acres of mature mountain hardwood timber and 200 acres of productive pastureland. Historic barns and outbuildings remain, adding charm and functional value. Clear Fork Creek meanders along the southern border of the property and multiple mountain springs flow across the land, which lies between two ranges facing the northwestern rim of Burkes Garden. Sweeping, mile-long views create an ideal backdrop for a luxury mountain estate, homestead, or ag operation. With exceptional build sites and untapped potential, this is a one-of-a-kind opportunity in the heart of Southwest Virginia.