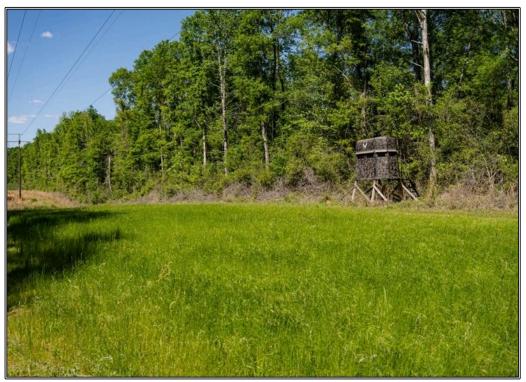

## Southern States Realty

Welcome to the Pumping 60. This property is 60+- acres in southeast Pike County with a camper trailer on a concrete slab. The property is an easy drive from anywhere in south Louisiana and just minutes to shopping, groceries, and entertainment in McComb. There is so much to like about this property. There are two transmission lines and a powerline running through the property allowing for great food plot destinations and long range hunting. There are also two other food plots on the property that allows for some great bow hunting and close range encounters. Approximately 40+- acres of the property is in hardwoods while the other 20+- acres are mature pine trees. This area of Pike County is known for great deer and turkey hunting and this property is no exception. The camper trailer is perfect for a father/son and if your family needs more space, it can easily be moved and you can build a camp on the existing concrete slab where the utilities are already present. Properties this size in this area are very popular so don't wait to call your favorite realtor on this one!