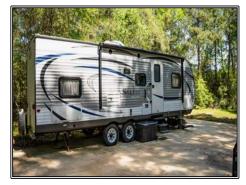

## Southern States Realty

Welcome to the Pumping 60. This property is 60+- acres in southeast Pike County with a camper trailer on a concrete slab. The property is an easy drive from anywhere in south Louisiana and just minutes to shopping, groceries, and entertainment in McComb. There is so much to like about this property. There are two transmission lines and a powerline running through the property allowing for great food plot destinations and long range hunting. There are also two other food plots on the property that allows for some great bow hunting and close range encounters. Approximately 40+- acres of the property is in hardwoods while the other 20+- acres are mature pine trees. This area of Pike County is known for great deer and turkey hunting and this property is no exception. The camper trailer is perfect for a father/son and if your family needs more space, it can easily be moved and you can build a camp on the existing concrete slab where the utilities are already present. Properties this size in this area are very popular so don't wait to call your favorite realtor on this one!