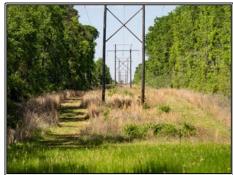

## Southern States Realty

Welcome to the Pumping 60. This property is 60+- acres in southeast Pike County with a camper trailer on a concrete slab. The property is an easy drive from anywhere in south Louisiana and just minutes to shopping, groceries, and entertainment in McComb. There is so much to like about this property. There are two transmission lines and a powerline running through the property allowing for great food plot destinations and long range hunting. There are also two other food plots on the property that allows for some great bow hunting and close range encounters. Approximately 40+- acres of the property is in hardwoods while the other 20+- acres are mature pine trees. This area of Pike County is known for great deer and turkey hunting and this property is no exception. The camper trailer is perfect for a father/son and if your family needs more space, it can easily be moved and you can build a camp on the existing concrete slab where the utilities are already present. Properties this size in this area are very popular so don't wait to call your favorite realtor on this one!