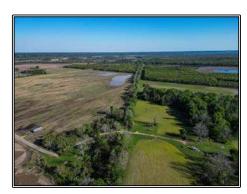

## Southern States Realty

Welcome to Floweree - a true sportsman's paradise in the Mississippi Delta! Spanning 1,721± acres just 15 minutes north of Vicksburg, this premier property offers world-class hunting for waterfowl, whitetail, and turkey. The 3,500± sqft lodge sits on a historic railroad bed, never impacted by flooding, and offers 7 bedrooms, 5.5 baths, and a warm, rustic feel with wood sourced from an 1800s home. Floweree features 6 duck holes with multiple blinds, 20+ deer food plots with box stands, and 300± acres of row crop income. Additional highlights include a skinning facility, storage building, interior road system, and proximity to Phil Bryant WMA and Mahanna. Whether entertaining guests or enjoying peaceful mornings in the Delta, Floweree delivers an unmatched outdoor experience.

860 Whitaker Road, Redwood, MS

32.516609, -90.851100 GPS

\$7,950,000

1721± Acres MLS #144426

**#HUNTINGLANDMAN**