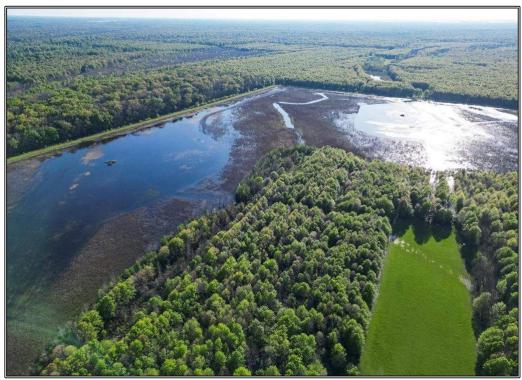

## Southern States Realty

Welcome to Floweree - a true sportsman's paradise in the Mississippi Delta! Spanning 1,721± acres just 15 minutes north of Vicksburg, this premier property offers world-class hunting for waterfowl, whitetail, and turkey. The 3,500± sqft lodge sits on a historic railroad bed, never impacted by flooding, and offers 7 bedrooms, 5.5 baths, and a warm, rustic feel with wood sourced from an 1800s home. Floweree features 6 duck holes with multiple blinds, 20+ deer food plots with box stands, and 300± acres of row crop income. Additional highlights include a skinning facility, storage building, interior road system, and proximity to Phil Bryant WMA and Mahanna. Whether entertaining guests or enjoying peaceful mornings in the Delta, Floweree delivers an unmatched outdoor experience.