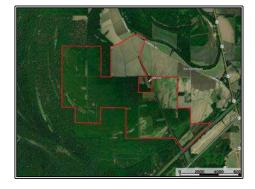

## Southern States Realty

Welcome to Floweree - a true sportsman's paradise in the Mississippi Delta! Spanning 1,721± acres just 15 minutes north of Vicksburg, this premier property offers world-class hunting for waterfowl, whitetail, and turkey. The 3,500± sqft lodge sits on a historic railroad bed, never impacted by flooding, and offers 7 bedrooms, 5.5 baths, and a warm, rustic feel with wood sourced from an 1800s home. Floweree features 6 duck holes with multiple blinds, 20+ deer food plots with box stands, and 300± acres of row crop income. Additional highlights include a skinning facility, storage building, interior road system, and proximity to Phil Bryant WMA and Mahanna. Whether entertaining guests or enjoying peaceful mornings in the Delta, Floweree delivers an unmatched outdoor experience.

860 Whitaker Road, Redwood, MS

32.516609, -90.851100 GPS

\$7,950,000

1721± Acres MLS #144426

**#HUNTINGLANDMAN**