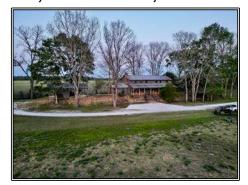

## Southern States Realty

Welcome to Floweree - a true sportsman's paradise in the Mississippi Delta! Spanning 1,721± acres just 15 minutes north of Vicksburg, this premier property offers world-class hunting for waterfowl, whitetail, and turkey. The 3,500± sqft lodge sits on a historic railroad bed, never impacted by flooding, and offers 7 bedrooms, 5.5 baths, and a warm, rustic feel with wood sourced from an 1800s home. Floweree features 6 duck holes with multiple blinds, 20+ deer food plots with box stands, and 300± acres of row crop income. Additional highlights include a skinning facility, storage building, interior road system, and proximity to Phil Bryant WMA and Mahanna. Whether entertaining guests or enjoying peaceful mornings in the Delta, Floweree delivers an unmatched outdoor experience.