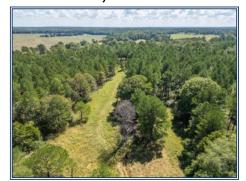

## Southern States Realty

This beautiful 40-acre tract near Starkville, MS offers a scenic and secluded hilltop homesite surrounded by 25-30 year old pine timber, providing privacy, long-term value, and stunning views. Just 15 minutes from downtown Starkville and 10 minutes from the Hwy 82 bypass, it's the perfect blend of peaceful and convenient. The property features an established 2-acre homesite with a driveway, a small pond just below the hill, 1,000 feet of frontage on Hwy 389, and an internal trail system for easy access. Light covenants are in place to protect your investment. Whether you're looking for a homesite, a recreational retreat, a timber investment—or all three—this is a rare opportunity in a highly desirable area.