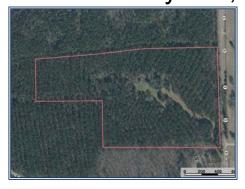

## Southern States Realty

This beautiful 40-acre tract near Starkville, MS offers a scenic and secluded hilltop homesite surrounded by 25-30 year old pine timber, providing privacy, long-term value, and stunning views. Just 15 minutes from downtown Starkville and 10 minutes from the Hwy 82 bypass, it's the perfect blend of peaceful and convenient. The property features an established 2-acre homesite with a driveway, a small pond just below the hill, 1,000 feet of frontage on Hwy 389, and an internal trail system for easy access. Light covenants are in place to protect your investment. Whether you're looking for a homesite, a recreational retreat, a timber investment—or all three—this is a rare opportunity in a highly desirable area.

Hwy 389, Starkville, MS

33.5594426 -88.952410 GPS

\$260,000

40± Acres MLS #25-746