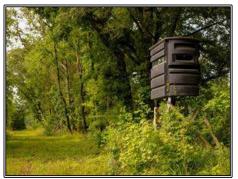

## Southern States Realty

1017 Insemore Road, Hermanville, MS

\$750,000

186± Acres MLS #144456

Hunting land for sale in Claiborne County, Mississippi. This +-186 acres is located on the eastern side of Claiborne County just off of Highway 18. This tract checks all of the boxes. In fact, it checks the boxes of several tracts. With a private gated entrance, turn key shop, 2 duck holes, planted crop fields, pine plantations, beautiful hardwoods, and several sloughs are just a few of the features of this beautiful property. With several strategically placed food plots, this tract actually hunts much larger than its size. The plots feature box stands and feeders with clover already established in most plots. The tract has had very limited hunting pressure for both deer and turkey the last few years creating great age structure. This area of Claiborne County is known for its rich soils and great genetics and this tract is no different. The property also features a newly constructed metal building adjoining the perfect campsite with lockable storage and a large enclosed skinning room all sitting above a large cypress slough. This tract truly is a year round turn key paradise. Fishing, playing in the creek, deer and duck hunting in the fall, and hard gobbling turkeys in the spring are just a few of the reasons you'll love this tract. Tracts with this many features at this price rarely come on the market. Call today to setup your private showing.