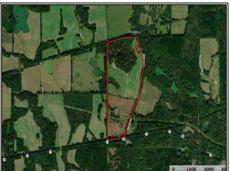

## Southern States Realty

1017 Insemore Road, Hermanville, MS

\$750,000

186± Acres MLS #144456

Hunting land for sale in Claiborne County, Mississippi. This +-186 acres is located on the eastern side of Claiborne County just off of Highway 18. This tract checks all of the boxes. In fact, it checks the boxes of several tracts. With a private gated entrance, turn key shop, 2 duck holes, planted crop fields, pine plantations, beautiful hardwoods, and several sloughs are just a few of the features of this beautiful property. With several strategically placed food plots, this tract actually hunts much larger than its size. The plots feature box stands and feeders with clover already established in most plots. The tract has had very limited hunting pressure for both deer and turkey the last few years creating great age structure. This area of Claiborne County is known for its rich soils and great genetics and this tract is no different. The property also features a newly constructed metal building adjoining the perfect campsite with lockable storage and a large enclosed skinning room all sitting above a large cypress slough. This tract truly is a year round turn key paradise. Fishing, playing in the creek, deer and duck hunting in the fall, and hard gobbling turkeys in the spring are just a few of the reasons you'll love this tract. Tracts with this many features at this price rarely come on the market. Call today to setup your private showing.

32.005727, -90.733389 GPS

#HUNTINGLANDMAN