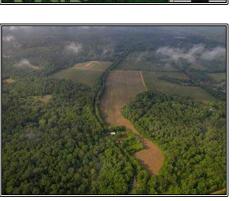

## Southern States Realty

1017 Insemore Road, Hermanville, MS

\$750,000

186± Acres MLS #144456

Hunting land for sale in Claiborne County, Mississippi. This +-186 acres is located on the eastern side of Claiborne County just off of Highway 18. This tract checks all of the boxes. In fact, it checks the boxes of several tracts. With a private gated entrance, turn key shop, 2 duck holes, planted crop fields, pine plantations, beautiful hardwoods, and several sloughs are just a few of the features of this beautiful property. With several strategically placed food plots, this tract actually hunts much larger than its size. The plots feature box stands and feeders with clover already established in most plots. The tract has had very limited hunting pressure for both deer and turkey the last few years creating great age structure. This area of Claiborne County is known for its rich soils and great genetics and this tract is no different. The property also features a newly constructed metal building adjoining the perfect campsite with lockable storage and a large enclosed skinning room all sitting above a large cypress slough. This tract truly is a year round turn key paradise. Fishing, playing in the creek, deer and duck hunting in the fall, and hard gobbling turkeys in the spring are just a few of the reasons you'll love this tract. Tracts with this many features at this price rarely come on the market. Call today to setup your private showing.