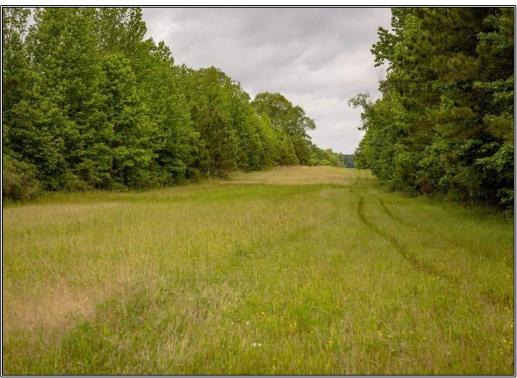

## Southern States Realty

1017 Insemore Road, Hermanville, MS

\$750,000

186± Acres MLS #144456

Hunting land for sale in Claiborne County, Mississippi. This +-186 acres is located on the eastern side of Claiborne County just off of Highway 18. This tract checks all of the boxes. In fact, it checks the boxes of several tracts. With a private gated entrance, turn key shop, 2 duck holes, planted crop fields, pine plantations, beautiful hardwoods, and several sloughs are just a few of the features of this beautiful property. With several strategically placed food plots, this tract actually hunts much larger than its size. The plots feature box stands and feeders with clover already established in most plots. The tract has had very limited hunting pressure for both deer and turkey the last few years creating great age structure. This area of Claiborne County is known for its rich soils and great genetics and this tract is no different. The property also features a newly constructed metal building adjoining the perfect campsite with lockable storage and a large enclosed skinning room all sitting above a large cypress slough. This tract truly is a year round turn key paradise. Fishing, playing in the creek, deer and duck hunting in the fall, and hard gobbling turkeys in the spring are just a few of the reasons you'll love this tract. Tracts with this many features at this price rarely come on the market. Call today to setup your private showing.