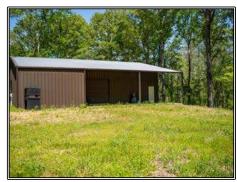

## Southern States Realty

1017 Insemore Road, Hermanville, MS

\$750,000

186± Acres MLS #144456

Hunting land for sale in Claiborne County, Mississippi. This +-186 acres is located on the eastern side of Claiborne County just off of Highway 18. This tract checks all of the boxes. In fact, it checks the boxes of several tracts. With a private gated entrance, turn key shop, 2 duck holes, planted crop fields, pine plantations, beautiful hardwoods, and several sloughs are just a few of the features of this beautiful property. With several strategically placed food plots, this tract actually hunts much larger than its size. The plots feature box stands and feeders with clover already established in most plots. The tract has had very limited hunting pressure for both deer and turkey the last few years creating great age structure. This area of Claiborne County is known for its rich soils and great genetics and this tract is no different. The property also features a newly constructed metal building adjoining the perfect campsite with lockable storage and a large enclosed skinning room all sitting above a large cypress slough. This tract truly is a year round turn key paradise. Fishing, playing in the creek, deer and duck hunting in the fall, and hard gobbling turkeys in the spring are just a few of the reasons you'll love this tract. Tracts with this many features at this price rarely come on the market. Call today to setup your private showing.