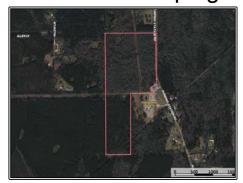

4199 Pumping Station Rd, Osyka, MS

31.054999, -90.347189 GPS

\$260,000

60± Acres MLS #144398

**#HUNTINGLANDMAN**