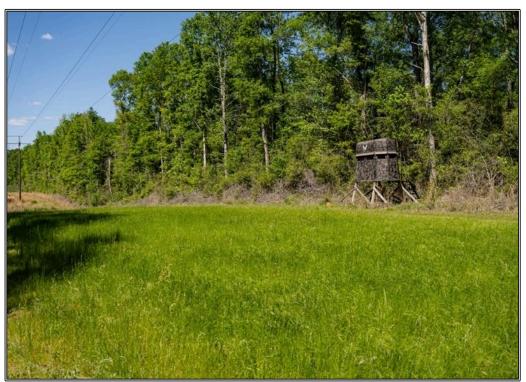

## Southern States Realty

Welcome to the Pumping 60. This property is 60+- acres in southeast Pike County with a camper trailer on a concrete slab. The property is an easy drive from anywhere in south Louisiana and just minutes to shopping, groceries, and entertainment in McComb. There is so much to like about this property. There are two transmission lines and a powerline running through the property allowing for great food plot destinations and long range hunting. There are also two other food plots on the property that allows for some great bow hunting and close range encounters. Approximately 40+- acres of the property is in hardwoods while the other 20+- acres are mature pine trees. This area of Pike County is known for great deer and turkey hunting and this property is no exception. The camper trailer is perfect for a father/son and if your family needs more space, it can easily be moved and you can build a camp on the existing concrete slab where the utilities are already present. Properties this size in this area are very popular so don't wait to call your favorite realtor on this one!