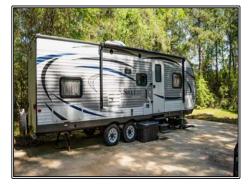

## Southern States Realty

Welcome to the Pumping 60. This property is 60+- acres in southeast Pike County with a camper trailer on a concrete slab. The property is an easy drive from anywhere in south Louisiana and just minutes to shopping, groceries, and entertainment in McComb. There is so much to like about this property. There are two transmission lines and a powerline running through the property allowing for great food plot destinations and long range hunting. There are also two other food plots on the property that allows for some great bow hunting and close range encounters. Approximately 40+- acres of the property is in hardwoods while the other 20+- acres are mature pine trees. This area of Pike County is known for great deer and turkey hunting and this property is no exception. The camper trailer is perfect for a father/son and if your family needs more space, it can easily be moved and you can build a camp on the existing concrete slab where the utilities are already present. Properties this size in this area are very popular so don't wait to call your favorite realtor on this one!