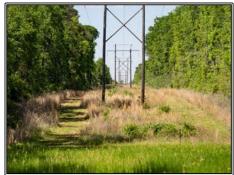

## Southern States Realty

Welcome to the Pumping 60. This property is 60+- acres in southeast Pike County with a camper trailer on a concrete slab. The property is an easy drive from anywhere in south Louisiana and just minutes to shopping, groceries, and entertainment in McComb. There is so much to like about this property. There are two transmission lines and a powerline running through the property allowing for great food plot destinations and long range hunting. There are also two other food plots on the property that allows for some great bow hunting and close range encounters. Approximately 40+- acres of the property is in hardwoods while the other 20+- acres are mature pine trees. This area of Pike County is known for great deer and turkey hunting and this property is no exception. The camper trailer is perfect for a father/son and if your family needs more space, it can easily be moved and you can build a camp on the existing concrete slab where the utilities are already present. Properties this size in this area are very popular so don't wait to call your favorite realtor on this one!