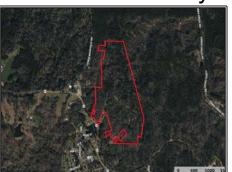

## Southern States Realty

2008 Hwy 24, Woodville, MS

\$236,000

80± Acres MLS #144323

Welcome to the Woodville 80. Properties in Woodville this size are hard to come by. For years, Woodville has been one of the most desirable areas in all of SWMS due to its proximity to south Louisiana while still enjoying great hunting. Property values in this area have skyrocketed in the last few years, but this tract can still be purchased at a very fair price. The property is in need of a little dozer work to make the place reach its full potential and the sellers have priced it accordingly. Good deals are hard to come by now and I know that with the right vision this tract could be a great deal. The area is loaded with deer and turkeys and tracks were abundant when riding the property. Being made up of a hardwood mix with scattered pines this property is gorgeous. There are a few designated food plots on the trail system currently so you have some options on day one. With very minimal work you could have a great 80+- acre piece right in Woodville just an hour from Baton Rouge. Power is available for you to build a camp and have a place to enjoy weekends even outside of hunting season. Properties this size in Woodville always get a ton of attention and this one is priced to sell! Call your favorite realtor today.

31.117709, -90.313300 GPS

#HUNTINGLANDMAN