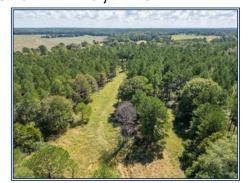

## Southern States Realty

This beautiful 40-acre tract near Starkville, MS offers a scenic and secluded hilltop homesite surrounded by 25-30 year old pine timber, providing privacy, long-term value, and stunning views. Just 15 minutes from downtown Starkville and 10 minutes from the Hwy 82 bypass, it's the perfect blend of peaceful and convenient. The property features an established 2-acre homesite with a driveway, a small pond just below the hill, 1,000 feet of frontage on Hwy 389, and an internal trail system for easy access. Light covenants are in place to protect your investment. Whether you're looking for a homesite, a recreational retreat, a timber investment—or all three—this is a rare opportunity in a highly desirable area.