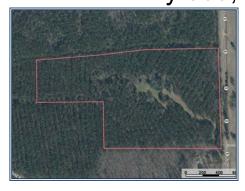

## Southern States Realty

This beautiful 40-acre tract near Starkville, MS offers a scenic and secluded hilltop homesite surrounded by 25-30 year old pine timber, providing privacy, long-term value, and stunning views. Just 15 minutes from downtown Starkville and 10 minutes from the Hwy 82 bypass, it's the perfect blend of peaceful and convenient. The property features an established 2-acre homesite with a driveway, a small pond just below the hill, 1,000 feet of frontage on Hwy 389, and an internal trail system for easy access. Light covenants are in place to protect your investment. Whether you're looking for a homesite, a recreational retreat, a timber investment—or all three—this is a rare opportunity in a highly desirable area.

Hwy 389, Starkville, MS

33.5594426 -88.952410 GPS

\$238,000

40± Acres MLS #25-746