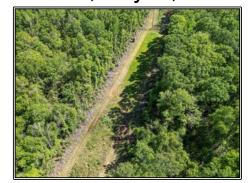

## Southern States Realty

Welcome to the Pumping 60. This property is 60+- acres in southeast Pike County with a camper trailer on a concrete slab. The property is an easy drive from anywhere in south Louisiana and just minutes to shopping, groceries, and entertainment in McComb. There is so much to like about this property. There are two transmission lines and a powerline running through the property allowing for great food plot destinations and long range hunting. There are also two other food plots on the property that allows for some great bow hunting and close range encounters. Approximately 40+- acres of the property is in hardwoods while the other 20+- acres are mature pine trees. This area of Pike County is known for great deer and turkey hunting and this property is no exception. The camper trailer is perfect for a father/son and if your family needs more space, it can easily be moved and you can build a camp on the existing concrete slab where the utilities are already present. Properties this size in this area are very popular so don't wait to call your favorite realtor on this one!