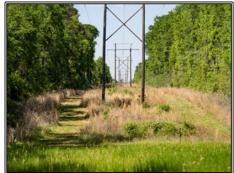

## Southern States Realty

Welcome to the Pumping 60. This property is 60+- acres in southeast Pike County with a camper trailer on a concrete slab. The property is an easy drive from anywhere in south Louisiana and just minutes to shopping, groceries, and entertainment in McComb. There is so much to like about this property. There are two transmission lines and a powerline running through the property allowing for great food plot destinations and long range hunting. There are also two other food plots on the property that allows for some great bow hunting and close range encounters. Approximately 40+- acres of the property is in hardwoods while the other 20+- acres are mature pine trees. This area of Pike County is known for great deer and turkey hunting and this property is no exception. The camper trailer is perfect for a father/son and if your family needs more space, it can easily be moved and you can build a camp on the existing concrete slab where the utilities are already present. Properties this size in this area are very popular so don't wait to call your favorite realtor on this one!