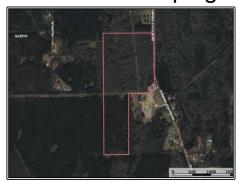

4199 Pumping Station Rd, Osyka, MS

31.054999, -90.347189 GPS

\$255,000

60± Acres MLS #144398

**#HUNTINGLANDMAN**