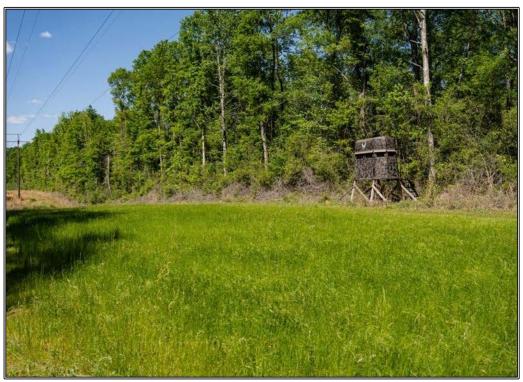

## Southern States Realty

Welcome to the Pumping 60. This property is 60+- acres in southeast Pike County with a camper trailer on a concrete slab. The property is an easy drive from anywhere in south Louisiana and just minutes to shopping, groceries, and entertainment in McComb. There is so much to like about this property. There are two transmission lines and a powerline running through the property allowing for great food plot destinations and long range hunting. There are also two other food plots on the property that allows for some great bow hunting and close range encounters. Approximately 40+- acres of the property is in hardwoods while the other 20+- acres are mature pine trees. This area of Pike County is known for great deer and turkey hunting and this property is no exception. The camper trailer is perfect for a father/son and if your family needs more space, it can easily be moved and you can build a camp on the existing concrete slab where the utilities are already present. Properties this size in this area are very popular so don't wait to call your favorite realtor on this one!