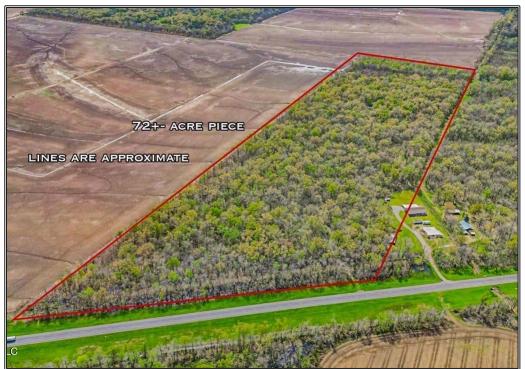

## Southern States Realty

72+- acres in Clayton, LA in game rich Concordia Parish for sale. This tract is a great affordable option for someone looking for a deer/duck combination. The property is made up of big bottomland hardwoods and has a good internal road system. There are two established food plots and several other great hunting locations as well. Power is available on Highway 65 and there are many campsites that could be developed. The internal road system and established plots while already good, could be made even better with very little effort. On the south end of the property, there is a cypress duck hole where there will always be a wood duck hunt to be had. The property is located in a great area where giant bucks have been taken. Located just minutes to Natchez and Lake St. John you'll also find the location convenient for more than just hunting. There is a 40+- acre tract with a pond across the road that can be purchased in addition to this property. Give your favorite realtor a call today for more

## 4002 US 65, Clayton, LA

\$273,600

72± Acres MLS #4108495

information.