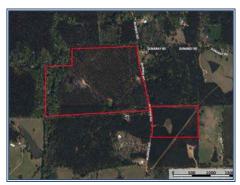

## Southern States Realty

80 acres of hunting land for sale in NW Amite County. Great hunting and recreational land tract with roads, food plots, and stands. The property has a great stand of 17-year-old planted pine covering approx. 70 acres and there is also about 10 acres of big mature hardwood bottom. Located in Amite County, which is known for its deer population, this property holds a lot of mature bucks and also has a great turkey population. If you are looking for a nice recreational land tract with significant timber value, call us today.

Burris Road, Smithdale, MS

31.274580, -90.663049 GPS

\$400,000

80± Acres MLS #144330