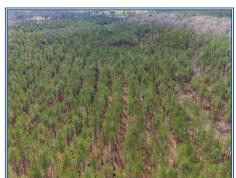

## Southern States Realty

80 acres of hunting land for sale in NW Amite County. Great hunting and recreational land tract with roads, food plots, and stands. The property has a great stand of 17-year-old planted pine covering approx. 70 acres and there is also about 10 acres of big mature hardwood bottom. Located in Amite County, which is known for its deer population, this property holds a lot of mature bucks and also has a great turkey population. If you are looking for a nice recreational land tract with significant timber value, call us today.