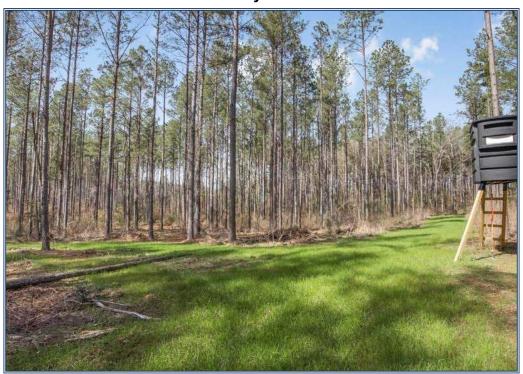

## Southern States Realty

80 acres of hunting land for sale in NW Amite County. Great hunting and recreational land tract with roads, food plots, and stands. The property has a great stand of 17-year-old planted pine covering approx. 70 acres and there is also about 10 acres of big mature hardwood bottom. Located in Amite County, which is known for its deer population, this property holds a lot of mature bucks and also has a great turkey population. If you are looking for a nice recreational land tract with significant timber value, call us today.