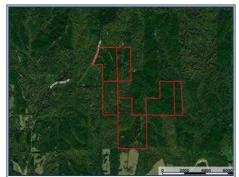

## Southern States Realty

This dense game-populated property is located in the heart of Big Buck and Turkey country. This 600-acre tract is very diverse, having mature hardwood and pine timber and also having a young pine plantation for bedding and nesting areas. This tract has a great road/trail system to explore the property. Several game food plots are already in place and ready to hunt. This tract is an excellent timber investment and a recent timber cruise is available upon request. The timber value is \$550,000.00 with mature timber ready to harvest now. Beautiful Payton Branch along with several other gravel/sandy bottom creeks run through the property and feed into the nearby Bayou Pierre to provide water for the wildlife. Please give me a call to schedule a showing!

Hickory Ridge Road, Hermanville, MS

32.053520, -90.742620 GPS

\$1,920,000

600± Acres MLS #4109222