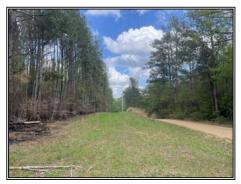

## Southern States Realty

Hard to come by acreage FOR SALE in Amite County! This Bethel Rd 38.6 acre tract checks all the boxes for everything a hunting property can offer. There is a great road system with full perimeter roads/fire lanes and plentiful interior trails that provide great access around and throughout the property. Wildlife is definitely plentiful with deer, turkey, and wild hogs using the property daily. There are two food plots, and one of the two butts up to a nice pond that provides a food and water source year round. The timber consists of mature pine and hardwood timber, recently professionally burned to reduce understory fuels and undesirable species which helps promote desirable vegetation for wildlife habitat. The standing structure is a late 1800s model home that is said to be the oldest standing structure in Amite County. This old home would be a great spot for a new camp/home as it already has a well and power. This place has all you need to create your forever home or future weekend getaway. Schedule your showing today as this one shouldn't last long!