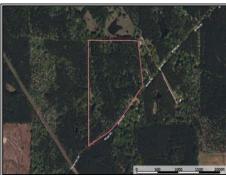

## Southern States Realty

Hard to come by acreage FOR SALE in Amite County! This Bethel Rd 38.6 acre tract checks all the boxes for everything a hunting property can offer. There is a great road system with full perimeter roads/fire lanes and plentiful interior trails that provide great access around and throughout the property. Wildlife is definitely plentiful with deer, turkey, and wild hogs using the property daily. There are two food plots, and one of the two butts up to a nice pond that provides a food and water source year round. The timber consists of mature pine and hardwood timber, recently professionally burned to reduce understory fuels and undesirable species which helps promote desirable vegetation for wildlife habitat. The standing structure is a late 1800s model home that is said to be the oldest standing structure in Amite County. This old home would be a great spot for a new camp/home as it already has a well and power. This place has all you need to create your forever home or future weekend getaway. Schedule your showing today as this one shouldn't last long!

## 2687 Bethal Road, Liberty, MS

38.6± Acres MLS #144379 **\$189,140** 

Scott Lindsey lindseylandbroker@gmail.com Office: (601) 250-0017 Cell: (601) 248-3561 SouthernStatesRealty.com

Brent Barron brentbarron19@gmail.com Office: (601) 250-0017 Cell: (601) 248-3849 SouthernStatesRealty.com