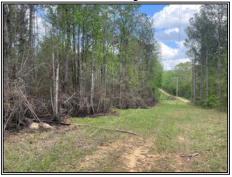

## Southern States Realty

Hard to come by acreage FOR SALE in Amite County! This Bethel Rd 38.6 acre tract checks all the boxes for everything a hunting property can offer. There is a great road system with full perimeter roads/fire lanes and plentiful interior trails that provide great access around and throughout the property. Wildlife is definitely plentiful with deer, turkey, and wild hogs using the property daily. There are two food plots, and one of the two butts up to a nice pond that provides a food and water source year round. The timber consists of mature pine and hardwood timber, recently professionally burned to reduce understory fuels and undesirable species which helps promote desirable vegetation for wildlife habitat. The standing structure is a late 1800s model home that is said to be the oldest standing structure in Amite County. This old home would be a great spot for a new camp/home as it already has a well and power. This place has all you need to create your forever home or future weekend getaway. Schedule your showing today as this one shouldn't last long!