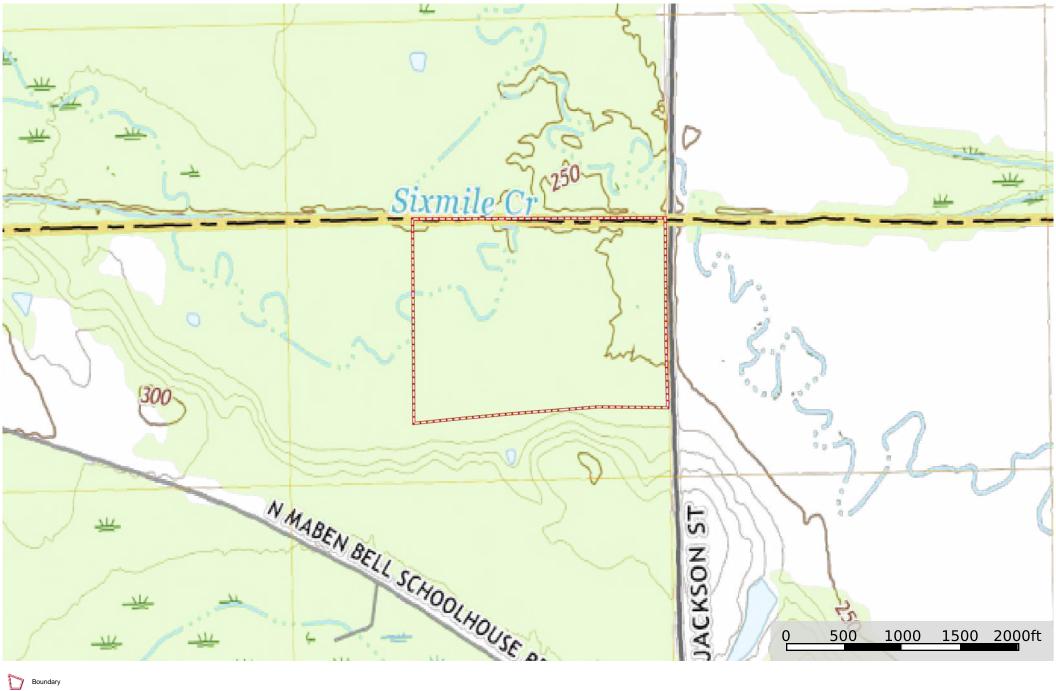

69 Acres - Hwy 389 - Oktibbeha Oktibbeha County, Mississippi, 69 AC +/-

Boundary

Boundary