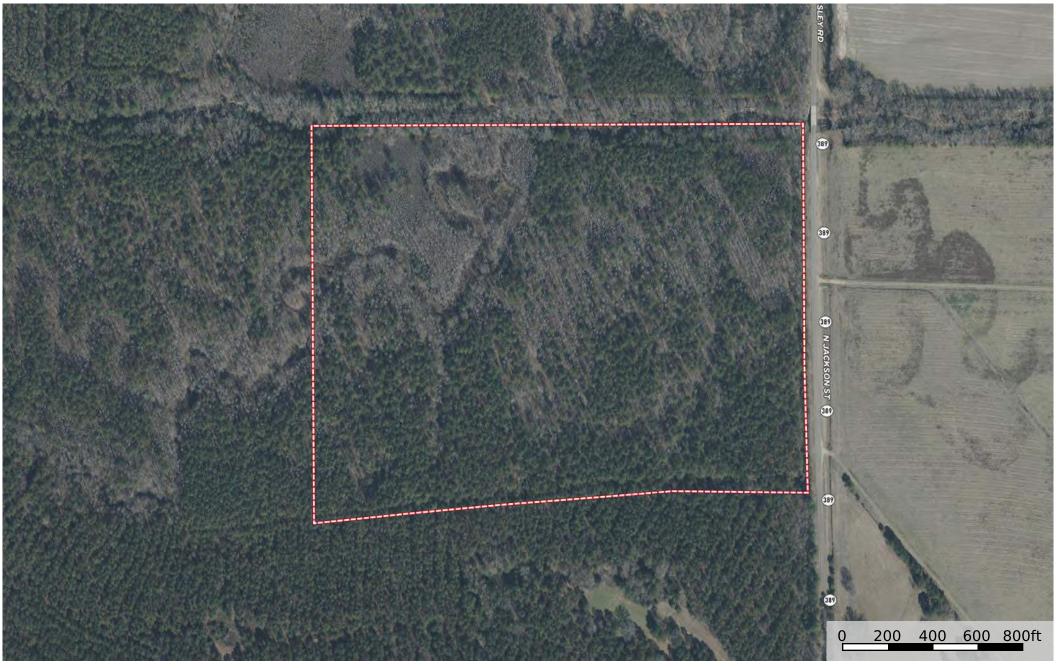

**69 Acres - Hwy 389 - Oktibbeha** Oktibbeha County, Mississippi, 69 AC +/-

Boundary

**69 Acres - Hwy 389 - Oktibbeha** Oktibbeha County, Mississippi, 69 AC +/-

Boundary

The information contained herein was obtained from sources deemed to be reliable. Land id<sup>™</sup> Services makes no warranties or guarantees as to the completeness or accuracy thereof. **69 Acres - Hwy 389 - Oktibbeha** Oktibbeha County, Mississippi, 69 AC +/-