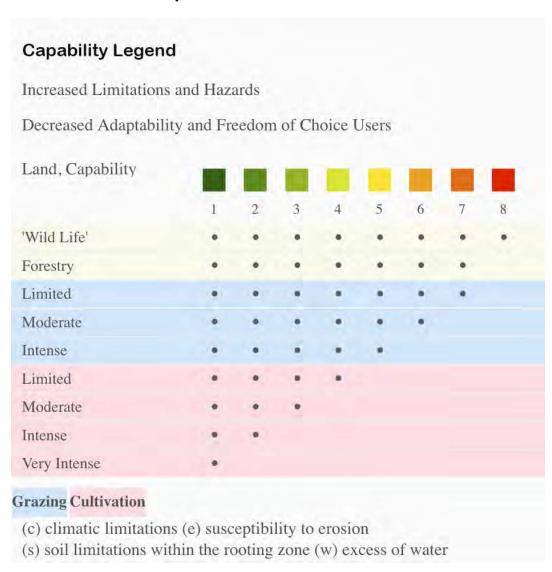

## | Boundary 44.69 ac

| SOIL CODE | SOIL DESCRIPTION                                           | ACRES        | %     | СРІ | NCCPI | CAP  |
|-----------|------------------------------------------------------------|--------------|-------|-----|-------|------|
| Ow        | Owentown loamy fine sand, occasionally flooded             | 13.18        | 29.49 | 0   | 65    | 2w   |
| CgE       | Cuthbert gravelly fine sandy loam, 12 to 30 percent slopes | 12.12        | 27.12 | 0   | 39    | 7e   |
| CfE       | Cuthbert fine sandy loam, 5 to 20 percent slopes           | 6.62         | 14.81 | 0   | 59    | 6e   |
| Ma        | Mattex loam, 0 to 1 percent slopes, frequently flooded     | 6.48         | 14.5  | 0   | 66    | 5w   |
| RdC       | Redsprings very gravelly sandy loam, 2 to 5 percent slopes | 5.0          | 11.19 | 0   | 60    | 3e   |
| GaB       | Gallime fine sandy loam, 1 to 5 percent slopes             | 1.29         | 2.89  | 0   | 68    | 3e   |
| TOTALS    |                                                            | 44.69(<br>*) | 100%  | -   | 56.73 | 4.52 |