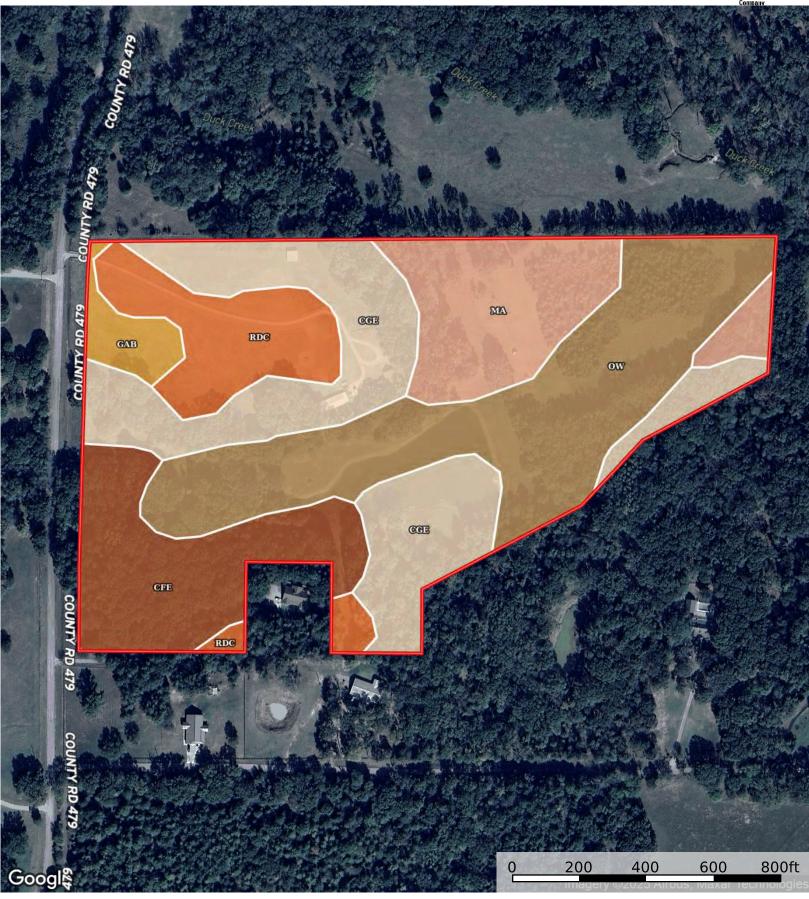

## Lindale TX Farm with Country Home on 45 Acres for Sale

Smith County, Texas, 45 AC +/-

https://investintexasbuyland.com/

## | Boundary 44.69 ac

| SOIL CODE | SOIL DESCRIPTION                                           | ACRES        | %     | СРІ | NCCPI | CAP  |
|-----------|------------------------------------------------------------|--------------|-------|-----|-------|------|
| Ow        | Owentown loamy fine sand, occasionally flooded             | 13.18        | 29.49 | 0   | 65    | 2w   |
| CgE       | Cuthbert gravelly fine sandy loam, 12 to 30 percent slopes | 12.12        | 27.12 | 0   | 39    | 7e   |
| CfE       | Cuthbert fine sandy loam, 5 to 20 percent slopes           | 6.62         | 14.81 | 0   | 59    | 6e   |
| Ma        | Mattex loam, 0 to 1 percent slopes, frequently flooded     | 6.48         | 14.5  | 0   | 66    | 5w   |
| RdC       | Redsprings very gravelly sandy loam, 2 to 5 percent slopes | 5.0          | 11.19 | 0   | 60    | 3e   |
| GaB       | Gallime fine sandy loam, 1 to 5 percent slopes             | 1.29         | 2.89  | 0   | 68    | 3e   |
| TOTALS    |                                                            | 44.69(<br>*) | 100%  | -   | 56.73 | 4.52 |