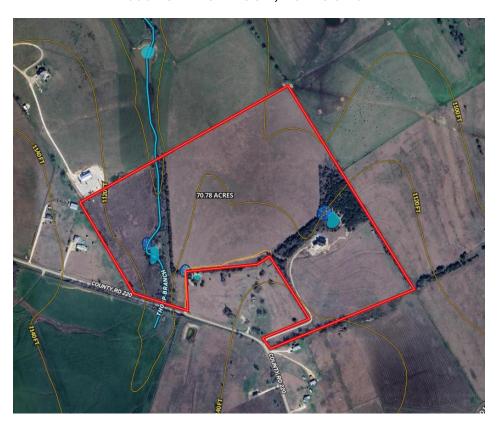

## **Exhibit A**

## 4321 & 4183 CR 220, Gatesville TX 76528

## **Legal Description from Coryell CAD:**

0862 G W ROBINSON, ACRES 19.77 and 0862 G W ROBINSON, ACRES 51.01