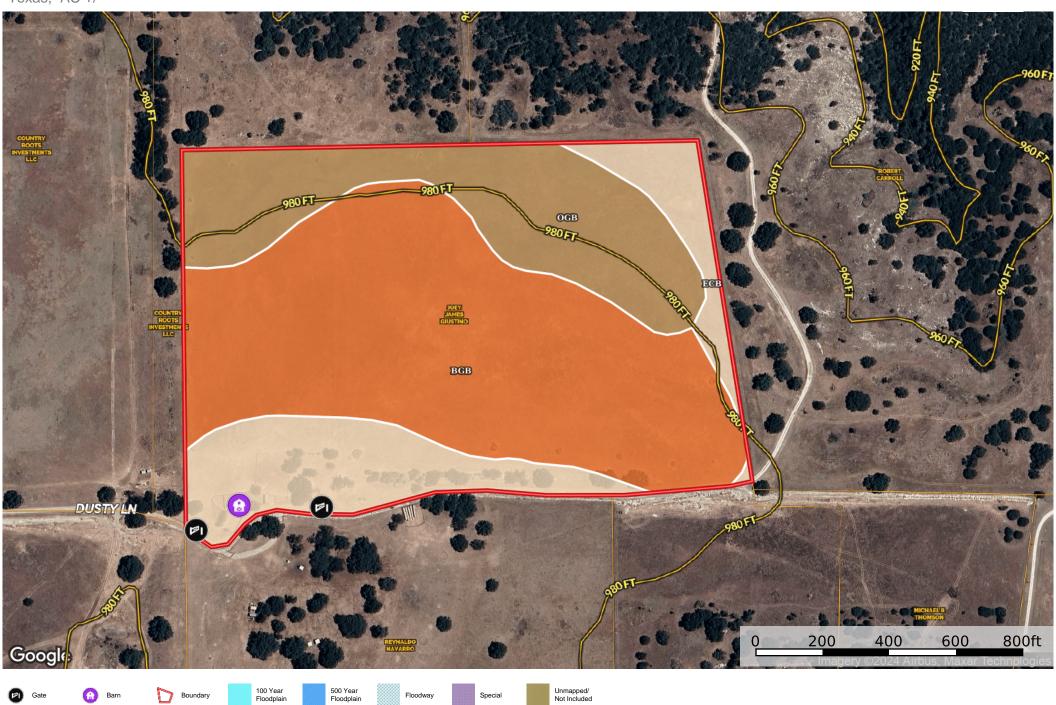

## | Boundary 40.05 ac

| SOIL CODE | SOIL DESCRIPTION                                                  | ACRES        | %     | СРІ | NCCPI | CAP  |
|-----------|-------------------------------------------------------------------|--------------|-------|-----|-------|------|
| BgB       | Bolar gravelly clay loam, 1 to 4 percent slopes                   | 21.87        | 54.61 | 0   | 38    | 3e   |
| OgB       | Oglesby silty clay, 1 to 3 percent slopes                         | 9.89         | 24.69 | 0   | 25    | 4s   |
| EcB       | Eckrant very cobbly silty clay, 1 to 5 percent slopes, very stony | 8.29         | 20.7  | 0   | 9     | 4s   |
| TOTALS    |                                                                   | 40.05(<br>*) | 100%  | -   | 28.79 | 3.45 |

(\*) Total acres may differ in the second decimal compared to the sum of each acreage soil. This is due to a round error because we only show the acres of each soil with two decimal.