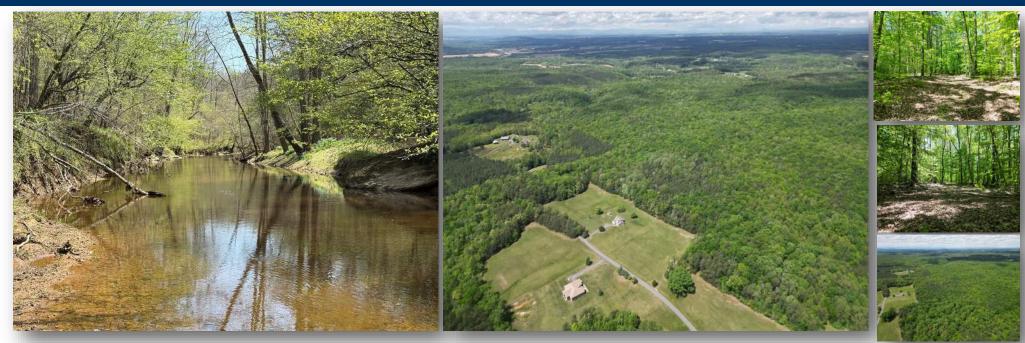

## Cunited<br/>Country<br/>Real Estate128 Acres of Privacy,Real Estate<br/>Virginia RealtyTrails & Stream Frontage

#71500-#71054-128±Acres-\$1,099,000.00 Looking for room to grow or a private retreat? This exceptional 128-acre tract offers a rare opportunity for space, seclusion, & versatility—all within easy reach of key destinations. Located less than 5 miles from Locust Grove & Route 3, & just 21–25 miles from Culpeper, Orange, & Fredericksburg, this property combines rural privacy with convenient access. A 30-foot deeded right of way connects the property to a state-maintained road, the land is subdividable, providing added investment potential. The acreage is covered in a mature mix of oak, poplar, & other hardwoods, & features abundant signs of deer & turkey—ideal for outdoor enthusiasts. An extensive, well-maintained trail system stretches over 1.1 miles, providing access across the property's scenic ridges all the way to its mile-long back boundary. The picturesque Mine Run stream winds along the rear of the property for nearly a mile, complemented by over half a mile of additional creeks that add to the natural beauty. With numerous potential homesites, this land offers the perfect canvas for building your dream—large or small. Whether you're looking for a private estate or recreational paradise, this place delivers.