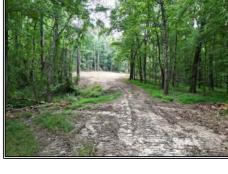

## Southern States Realty

1 Old Hamburg Roxie Road, Roxie, MS

\$219,000

51± Acres MLS #144643

Welcome to the Hamburg 51. This property is located in Roxie in the Hamburg community just a few miles north of the Roxie truck stop. The property fronts both Highway 33 and Old Hamburg Road. This tract is diverse and has both planted pines and boasting hardwoods. With this much diversity you can expect to have some great hunts. Additionally, there's a great internal trail system that will lead you to two established food plots and a turn key camp site. The area is home to a couple of large acreage home places, making this property appealing to not just recreate but possibly build a home as well. The property is loaded with deer and turkey sign. Having sold properties in this immediate area in the past, I can assure you it is a game rich environment. Another convenience is the proximity to Natchez, MS. Just 30 minutes away you have dining, shopping, entertainment, and hospitals. If you are looking for a great property to call home or serve as your getaway, this one deserves a look. Give your favorite realtor a call today.