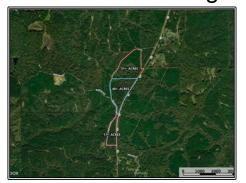

## Southern States Realty

1 Old Hamburg Roxie Road, Roxie, MS

\$219,000

51± Acres MLS #144643

Welcome to the Hamburg 51. This property is located in Roxie in the Hamburg community just a few miles north of the Roxie truck stop. The property fronts both Highway 33 and Old Hamburg Road. This tract is diverse and has both planted pines and boasting hardwoods. With this much diversity you can expect to have some great hunts. Additionally, there's a great internal trail system that will lead you to two established food plots and a turn key camp site. The area is home to a couple of large acreage home places, making this property appealing to not just recreate but possibly build a home as well. The property is loaded with deer and turkey sign. Having sold properties in this immediate area in the past, I can assure you it is a game rich environment. Another convenience is the proximity to Natchez, MS. Just 30 minutes away you have dining, shopping, entertainment, and hospitals. If you are looking for a great property to call home or serve as your getaway, this one deserves a look. Give your favorite realtor a call today.

## 31.58986, -91.07095 GPS

**#HUNTINGLANDMAN**