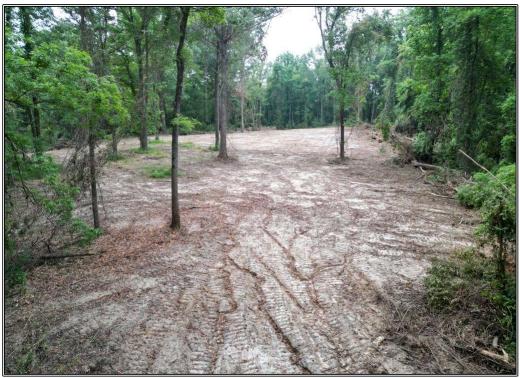

## Southern States Realty

Welcome to the Hamburg 41. This property is located in Roxie in the Hamburg community, just a few miles north of the Roxie truck stop. The property fronts both Highway 33 and Old Hamburg Road. This tract is diverse and has both planted pines and boasts hardwoods. The vast majority of the property is large hardwoods with a little bit of planted pine on the front end of the Old Hamburg Road side. With this much diversity, you can expect to have some great hunts. Additionally, there's a great internal trail system that will lead you to two established food plots and a turnkey campsite with power available. The area is home to a couple of large acreage homeplaces, making this property appealing to not just for recreation but possibly for building a home as well. The property is loaded with deer and turkey sign. Having sold properties in this immediate area in the past and personally hunting adjoining properties, I can assure you it is a game-rich environment. Another convenience is the proximity to Natchez, MS. Just 30 minutes away, you have dining, shopping, entertainment, and hospitals. If you are looking for a great property to call home or serve as your getaway, this one deserves a look. Give your favorite realtor a call today.