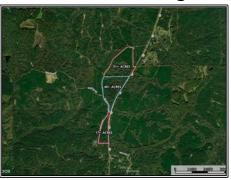

## Southern States Realty

Welcome to the Hamburg 41. This property is located in Roxie in the Hamburg community, just a few miles north of the Roxie truck stop. The property fronts both Highway 33 and Old Hamburg Road. This tract is diverse and has both planted pines and boasts hardwoods. The vast majority of the property is large hardwoods with a little bit of planted pine on the front end of the Old Hamburg Road side. With this much diversity, you can expect to have some great hunts. Additionally, there's a great internal trail system that will lead you to two established food plots and a turnkey campsite with power available. The area is home to a couple of large acreage homeplaces, making this property appealing to not just for recreation but possibly for building a home as well. The property is loaded with deer and turkey sign. Having sold properties in this immediate area in the past and personally hunting adjoining properties, I can assure you it is a game-rich environment. Another convenience is the proximity to Natchez, MS. Just 30 minutes away, you have dining, shopping, entertainment, and hospitals. If you are looking for a great property to call home or serve as your getaway, this one deserves a look. Give your favorite realtor a call today.

## 3 Old Hamburg Roxie Road NW, Roxie, MS

\$185,000

41± Acres MLS #144662

31.58986, -91.07095 GPS

#HUNTINGLANDMAN