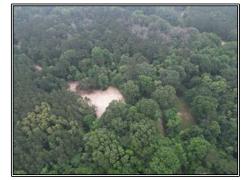

## Southern States Realty

Welcome to the Hamburg 41. This property is located in Roxie in the Hamburg community, just a few miles north of the Roxie truck stop. The property fronts both Highway 33 and Old Hamburg Road. This tract is diverse and has both planted pines and boasts hardwoods. The vast majority of the property is large hardwoods with a little bit of planted pine on the front end of the Old Hamburg Road side. With this much diversity, you can expect to have some great hunts. Additionally, there's a great internal trail system that will lead you to two established food plots and a turnkey campsite with power available. The area is home to a couple of large acreage homeplaces, making this property appealing to not just for recreation but possibly for building a home as well. The property is loaded with deer and turkey sign. Having sold properties in this immediate area in the past and personally hunting adjoining properties, I can assure you it is a game-rich environment. Another convenience is the proximity to Natchez, MS. Just 30 minutes away, you have dining, shopping, entertainment, and hospitals. If you are looking for a great property to call home or serve as your getaway, this one deserves a look. Give your favorite realtor a call today.