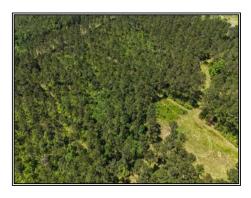

## Southern States Realty

Are you looking for a proven big buck producing property in SW MS? Then you'll want to check this one out! This TURNKEY 70.64 acre hunting property located in southeast Pike County, MS is close to the state line, and it has everything you could want in a recreational and timber investment property. There is a 1 bedroom/1 bath furnished camp that is about 650 sq ft, and it provides everything needed for your weekend getaway. The timber consists of about 55 acres in 27-year-old +/- loblolly pine plantation that has been thinned twice, and there is also about 10 acres in mature hardwoods, with the balance of the acreage in food plots, campsite area, and roads. The deer hunting is supreme with big mature bucks on camera year after year, and there has even been a 170" deer killed on this property before! There are a few turkeys hanging around and plenty of small game. There is also a 40x8x8' storage container perfect for all your equipment and tools. Last but not least, there is a well manicured 1 acre pond stocked with bass and bream, perfect for enjoying some fishing with family and friends. Velma Lane dead ends at the gate, providing something that is hard to find: peace and quiet. If you're looking for a turnkey recreational hunting property that is also a great timber investment, call and schedule your showing today! You don't want to miss this one!