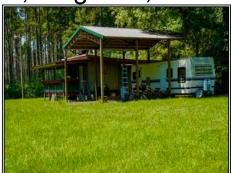

## Southern States Realty

Are you looking for a proven big buck producing property in SW MS? Then you'll want to check this one out! This TURNKEY 70.64 acre hunting property located in southeast Pike County, MS is close to the state line, and it has everything you could want in a recreational and timber investment property. There is a 1 bedroom/1 bath furnished camp that is about 650 sq ft, and it provides everything needed for your weekend getaway. The timber consists of about 55 acres in 27-year-old +/- loblolly pine plantation that has been thinned twice, and there is also about 10 acres in mature hardwoods, with the balance of the acreage in food plots, campsite area, and roads. The deer hunting is supreme with big mature bucks on camera year after year, and there has even been a 170" deer killed on this property before! There are a few turkeys hanging around and plenty of small game. There is also a 40x8x8' storage container perfect for all your equipment and tools. Last but not least, there is a well manicured 1 acre pond stocked with bass and bream, perfect for enjoying some fishing with family and friends. Velma Lane dead ends at the gate, providing something that is hard to find: peace and quiet. If you're looking for a turnkey recreational hunting property that is also a great timber investment, call and schedule your showing today! You don't want to miss this one!