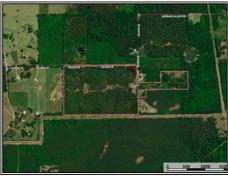

## Southern States Realty

Are you looking for a proven big buck producing property in SW MS? Then you'll want to check this one out! This TURNKEY 70.64 acre hunting property located in southeast Pike County, MS is close to the state line, and it has everything you could want in a recreational and timber investment property. There is a 1 bedroom/1 bath furnished camp that is about 650 sq ft, and it provides everything needed for your weekend getaway. The timber consists of about 55 acres in 27-year-old +/- loblolly pine plantation that has been thinned twice, and there is also about 10 acres in mature hardwoods, with the balance of the acreage in food plots, campsite area, and roads. The deer hunting is supreme with big mature bucks on camera year after year, and there has even been a 170" deer killed on this property before! There are a few turkeys hanging around and plenty of small game. There is also a 40x8x8' storage container perfect for all your equipment and tools. Last but not least, there is a well manicured 1 acre pond stocked with bass and bream, perfect for enjoying some fishing with family and friends. Velma Lane dead ends at the gate, providing something that is hard to find: peace and quiet. If you're looking for a turnkey recreational hunting property that is also a great timber investment, call and schedule your showing today! You don't want to miss this one!

## 1027 Velma Lane, Magnolia, MS

\$350,000

70.64± Acres MLS #144640

31.056762, -90.353480 GPS