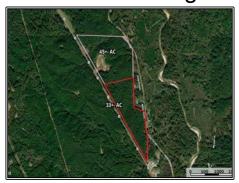

2683 Highway 33, Crosby, MS

31.299969, -91.088536 GPS

\$148,500

33± Acres MLS #144503