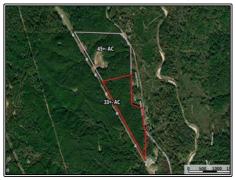

## Southern States Realty

Welcome to the Crosby 45. This property checks the boxes for those wanting a camp and property adjoining the Homochitto National Forest. There is power available and a great place for a camp. The property is made up of several hunting spots that you can privately enjoy while still having thousands of acres to hunt publicly on the national forest. This area is home to an abundant deer and turkey population. Natchez, Woodville, Gloster, and Roxie are all short drives away, providing ease of opportunity to groceries, entertainment, hospitals, and more. Properties that adjoin the National Forest are a hot commodity, and this one is no different. The property also has a small creek on it to water the wildlife yearround. There are so many options with this property. If you're looking for a great property adjoining the national forest, give your favorite realtor a call today.

## 31.302738, -91.090495 GPS

\$202,500

45± Acres MLS #144480

#HUNTINGLANDMAN