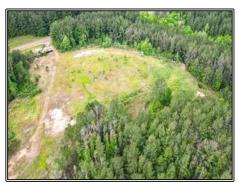

## Southern States Realty

Welcome to the Crosby 45. This property checks the boxes for those wanting a camp and property adjoining the Homochitto National Forest. There is power available and a great place for a camp. The property is made up of several hunting spots that you can privately enjoy while still having thousands of acres to hunt publicly on the national forest. This area is home to an abundant deer and turkey population. Natchez, Woodville, Gloster, and Roxie are all short drives away, providing ease of opportunity to groceries, entertainment, hospitals, and more. Properties that adjoin the National Forest are a hot commodity, and this one is no different. The property also has a small creek on it to water the wildlife yearround. There are so many options with this property. If you're looking for a great property adjoining the national forest, give your favorite realtor a call today.