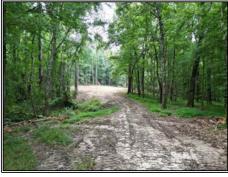

## Southern **States Realty**

1 Old Hamburg Roxie Road, Roxie, MS

\$209,000

51± Acres MLS #144643

property is located in Roxie in the Hamburg community just a few miles north of the Roxie truck stop. The property fronts both Highway 33 and Old Hamburg Road. This tract is diverse and has both planted pines and boasting hardwoods. With this much diversity you can expect to have some great hunts. Additionally, there's a great internal trail system that will lead you to two established food plots and a turn key camp site. The area is home to a couple of large acreage home places, making this property appealing to not just recreate but possibly build a home as well. The property is loaded with deer and turkey sign. Having sold properties in this immediate area in the past, I can assure you it is a game rich environment. Another convenience is the proximity to Natchez, MS. Just 30 minutes away you have dining, shopping, entertainment, and hospitals. If you are looking for a great property to call home or serve as your getaway, this one deserves a look. Give your favorite realtor a call today.

Welcome to the Hamburg 51. This