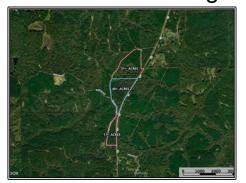

## Southern **States Realty**

1 Old Hamburg Roxie Road, Roxie, MS

\$209,000

51± Acres MLS #144643

property is located in Roxie in the Hamburg community just a few miles north of the Roxie truck stop. The property fronts both Highway 33 and Old Hamburg Road. This tract is diverse and has both planted pines and boasting hardwoods. With this much diversity you can expect to have some great hunts. Additionally, there's a great internal trail system that will lead you to two established food plots and a turn key camp site. The area is home to a couple of large acreage home places, making this property appealing to not just recreate but possibly build a home as well. The property is loaded with deer and turkey sign. Having sold properties in this immediate area in the past, I can assure you it is a game rich environment. Another convenience is the proximity to Natchez, MS. Just 30 minutes away you have dining, shopping, entertainment, and hospitals. If you are looking for a great property to call home or serve as your getaway, this one deserves a look. Give your favorite realtor a call today.

Welcome to the Hamburg 51. This

## 31.58986, -91.07095 GPS

#HUNTINGLANDMAN