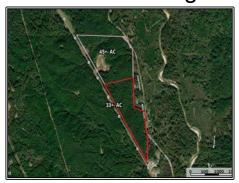

2684 Highway 33, Crosby, MS

31.302738, -91.090495 GPS

\$230,000

45± Acres MLS #144480