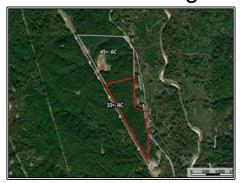

## Southern States Realty

Welcome to the Crosby 33. This property checks the boxes for those wanting a camp and property adjoining the Homochitto National Forest. There is power available and a great place for a camp. The property is made up of several hunting spots that you can privately enjoy while still having thousands of acres to hunt publicly on the national forest. This area is home to an abundant deer and turkey population. Natchez, Woodville, Gloster, and Roxie are all short drives away providing ease of opportunity to groceries, entertainment, hospitals, and more. Properties that adjoin the National Forest are a hot commodity and this one is no different. The property also has a small creek on it to water the wildlife year round. There are so many options with this property. If you're looking for a great property adjoining the national forest, give your favorite realtor a call today.

2683 Highway 33, Crosby, MS

31.299969, -91.088536 GPS

\$170,000

33± Acres MLS #144503