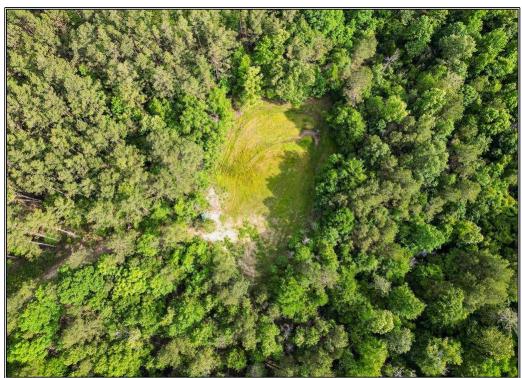

## Southern States Realty

Welcome to Rawson Hills. Rawson Hills is 586+acres in the hills of Catahoula Parish in the Enterprise community. Power is available at the property and there is room to build a nice lodge. Tucked away off of the gravel road you will find the ultimate seclusion where you can enjoy hunting, riding four wheelers, playing in the creek, and more. This property feels way bigger than 595+- acres when riding it. There are numerous hunting spots on this property and plenty of room to expand and put more food plot locations. The road system allows you to get to just about anywhere on the property with the help of the gravel road going around the outside border of the property. The roll of the hills is gentle to moderate and the property is loaded with deer, hogs, and turkeys. This area has a uniquely high density of wild turkeys for Louisiana. The deer hunting is already great, but can be made even better with more established food plots. The property for the last several years has been very lightly hunted and it is evident by the tracks that the deer numbers are also very high. The creeks running through the property provide beautiful flowing water that not only water your wildlife but provide beautiful scenery. There is even a waterfall that will take your breathe away. The hardwoods along the creek are beautiful and would provide great bowhunting opportunity. Properties for sale at this price point are very rare these days.