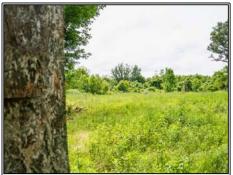

## Southern States Realty

Hunting land for sale in Morehouse Parish, LA. This +/- 205 ac. The tract is located right off of HWY 165 just NW of Bastrop. This property is the perfect mix of timber/cutover throughout the entire property, providing great cover areas for your wildlife while also having plenty of options for food plots all throughout while having 3 food plots already established with several other hunting options. There is about \$10,000 of income on the property annually through a CRP contract. A small pond on the property is sure to keep your wildlife watered and provide some fishing. The tract is surrounded by crop fields that will provide food for your wildlife all year long. There is a good internal trail system that takes you throughout the majority of the property. There is already power located on site with roughly 3700 ft. of road frontage, allowing for easy access onto the property. Being roughly 10 minutes from Bastrop and less than an hour from Monroe you are not far from plenty of recreational activities that will keep the family entertained. If you want a great secluded hunting tract surrounded by crop fields just outside of Bastrop and Monroe, this is the tract for you. Call us today to schedule your private showing.