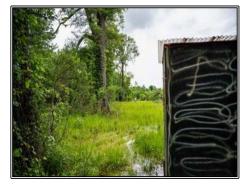

## Southern States Realty

Hunting land for sale in Morehouse Parish, LA. This +/- 205 ac. The tract is located right off of HWY 165 just NW of Bastrop. This property is the perfect mix of timber/cutover throughout the entire property, providing great cover areas for your wildlife while also having plenty of options for food plots all throughout while having 3 food plots already established with several other hunting options. There is about \$10,000 of income on the property annually through a CRP contract. A small pond on the property is sure to keep your wildlife watered and provide some fishing. The tract is surrounded by crop fields that will provide food for your wildlife all year long. There is a good internal trail system that takes you throughout the majority of the property. There is already power located on site with roughly 3700 ft. of road frontage, allowing for easy access onto the property. Being roughly 10 minutes from Bastrop and less than an hour from Monroe you are not far from plenty of recreational activities that will keep the family entertained. If you want a great secluded hunting tract surrounded by crop fields just outside of Bastrop and Monroe, this is the tract for you. Call us today to schedule your private showing.