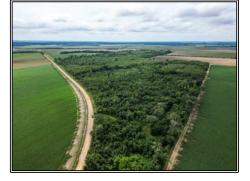

## Southern States Realty

Hunting land for sale in Morehouse Parish, LA. This +/- 205 ac. The tract is located right off of HWY 165 just NW of Bastrop. This property is the perfect mix of timber/cutover throughout the entire property, providing great cover areas for your wildlife while also having plenty of options for food plots all throughout while having 3 food plots already established with several other hunting options. There is about \$10,000 of income on the property annually through a CRP contract. A small pond on the property is sure to keep your wildlife watered and provide some fishing. The tract is surrounded by crop fields that will provide food for your wildlife all year long. There is a good internal trail system that takes you throughout the majority of the property. There is already power located on site with roughly 3700 ft. of road frontage, allowing for easy access onto the property. Being roughly 10 minutes from Bastrop and less than an hour from Monroe you are not far from plenty of recreational activities that will keep the family entertained. If you want a great secluded hunting tract surrounded by crop fields just outside of Bastrop and Monroe, this is the tract for you. Call us today to schedule your private showing.