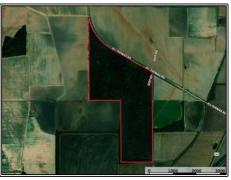

## Southern States Realty

Hunting land for sale in Morehouse Parish, LA. This +/- 205 ac. The tract is located right off of HWY 165 just NW of Bastrop. This property is the perfect mix of timber/cutover throughout the entire property, providing great cover areas for your wildlife while also having plenty of options for food plots all throughout while having 3 food plots already established with several other hunting options. There is about \$10,000 of income on the property annually through a CRP contract. A small pond on the property is sure to keep your wildlife watered and provide some fishing. The tract is surrounded by crop fields that will provide food for your wildlife all year long. There is a good internal trail system that takes you throughout the majority of the property. There is already power located on site with roughly 3700 ft. of road frontage, allowing for easy access onto the property. Being roughly 10 minutes from Bastrop and less than an hour from Monroe you are not far from plenty of recreational activities that will keep the family entertained. If you want a great secluded hunting tract surrounded by crop fields just outside of Bastrop and Monroe, this is the tract for you. Call us today to schedule your private showing.

## 10401 RL Thomas Road, Bastrop, LA

\$599,000

205± Acres MLS #144597

## 32.889190, -91.742890 GPS

#HUNTINGLANDMAN