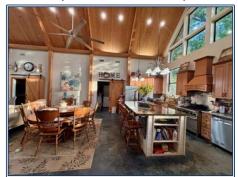

## Southern States Realty

Welcome to your private country retreat in Lawrence County! Nestled on 10 peaceful acres just minutes from Monticello, this one-of-a-kind 3000 square foot 2story home with 4 bedrooms and 3 bathrooms blends rustic charm with modern design. Featuring a unique combination of brick and metal construction, the home boasts an open-concept floor plan ideal for both comfortable living and entertaining family and guests Inside, the open layout seamlessly connects the living, dining, and kitchen areas, offering plenty of natural light from the floor to ceiling windows. The living room offers recessed lights as well as shelf lights. Both bedrooms downstairs are 16x16 with 10ft pine ceilings and bathrooms attached with custom showers. Upstairs, each room is 16x18 with pine ceilings and abundant storage. Enjoy serene mornings and relaxing evenings on the covered porch and a spacious elevated deck overlooking the ponds. Outdoors, the property truly shines with three ponds, two being stocked with brim, catfish & bass. It is perfect for fishing, wildlife watching, or simply soaking in the views of the peaceful surroundings. The property is fenced for horses, goats or cows. There are 9 pear trees, 6 plum trees, 4 muscadines and 3 blueberry bushes. A 30x50 shop with electricity and on concrete with a 25ft overhang provides ample space for hobbies, storage, or a home-based business. Whether you're looking for a private family homestead, a weekend getaway, or a place to work and play, this distinctive property offers endless possibilities. Give me a call to schedule your private