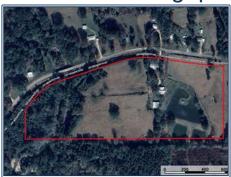

## Southern States Realty

Welcome to your private country retreat in Lawrence County! Nestled on 10 peaceful acres just minutes from Monticello, this one-of-a-kind 3000 square foot 2story home with 4 bedrooms and 3 bathrooms blends rustic charm with modern design. Featuring a unique combination of brick and metal construction, the home boasts an open-concept floor plan ideal for both comfortable living and entertaining family and guests Inside, the open layout seamlessly connects the living, dining, and kitchen areas, offering plenty of natural light from the floor to ceiling windows. The living room offers recessed lights as well as shelf lights. Both bedrooms downstairs are 16x16 with 10ft pine ceilings and bathrooms attached with custom showers. Upstairs, each room is 16x18 with pine ceilings and abundant storage. Enjoy serene mornings and relaxing evenings on the covered porch and a spacious elevated deck overlooking the ponds. Outdoors, the property truly shines with three ponds, two being stocked with brim, catfish & bass. It is perfect for fishing, wildlife watching, or simply soaking in the views of the peaceful surroundings. The property is fenced for horses, goats or cows. There are 9 pear trees, 6 plum trees, 4 muscadines and 3 blueberry bushes. A 30x50 shop with electricity and on concrete with a 25ft overhang provides ample space for hobbies, storage, or a home-based business. Whether you're looking for a private family homestead, a weekend getaway, or a place to work and play, this distinctive property offers endless possibilities. Give me a call to schedule your private

108 Lee Hedgepeth Road, Monticello, MS

31.498365, -90.163859 GPS

\$415,500

4 Bed/3 Bath 10± Acres MLS #144634

Danielle Burnette dandynburn@gmail.com Office: (601) 250-0017 Cell: (601) 249-7061 SouthernStatesRealty.com