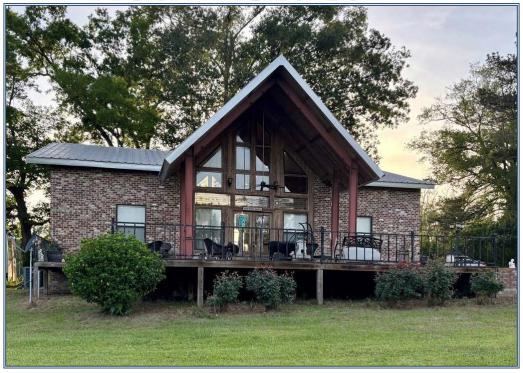

## Southern States Realty

Welcome to your private country retreat in Lawrence County! Nestled on 10 peaceful acres just minutes from Monticello, this one-of-a-kind 3000 square foot 2story home with 4 bedrooms and 3 bathrooms blends rustic charm with modern design. Featuring a unique combination of brick and metal construction, the home boasts an open-concept floor plan ideal for both comfortable living and entertaining family and guests Inside, the open layout seamlessly connects the living, dining, and kitchen areas, offering plenty of natural light from the floor to ceiling windows. The living room offers recessed lights as well as shelf lights. Both bedrooms downstairs are 16x16 with 10ft pine ceilings and bathrooms attached with custom showers. Upstairs, each room is 16x18 with pine ceilings and abundant storage. Enjoy serene mornings and relaxing evenings on the covered porch and a spacious elevated deck overlooking the ponds. Outdoors, the property truly shines with three ponds, two being stocked with brim, catfish & bass. It is perfect for fishing, wildlife watching, or simply soaking in the views of the peaceful surroundings. The property is fenced for horses, goats or cows. There are 9 pear trees, 6 plum trees, 4 muscadines and 3 blueberry bushes. A 30x50 shop with electricity and on concrete with a 25ft overhang provides ample space for hobbies, storage, or a home-based business. Whether you're looking for a private family homestead, a weekend getaway, or a place to work and play, this distinctive property offers endless possibilities. Give me a call to schedule your private

108 Lee Hedgepeth Road, Monticello, MS

31.498365, -90.163859 GPS

\$415,500

4 Bed/3 Bath 10± Acres MLS #144634

Danielle Burnette dandynburn@gmail.com Office: (601) 250-0017 Cell: (601) 249-7061 SouthernStatesRealty.com