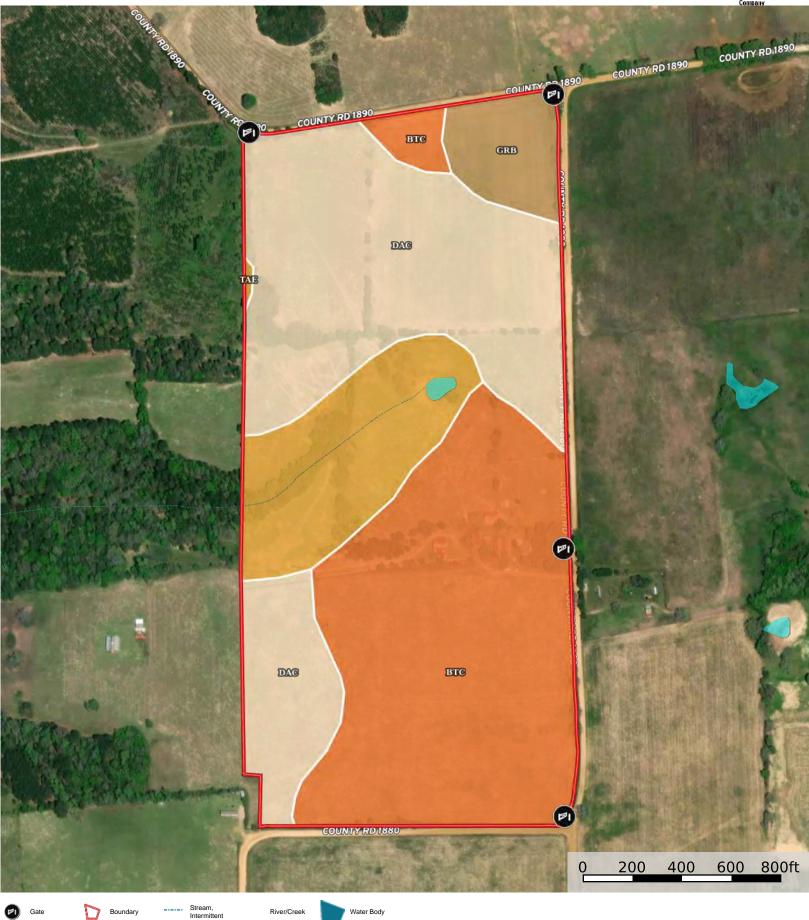

## **Grapeland TX Ranch for Sale Houston County 78 acres**

Houston County, Texas, 78 AC +/-

Water Body

River/Creek

Boundary

## | Boundary 87.51 ac

| SOIL CODE | SOIL DESCRIPTION                               | ACRES        | %     | CPI | NCCPI | CAP  |
|-----------|------------------------------------------------|--------------|-------|-----|-------|------|
| BtC       | Betis loamy fine sand, 1 to 5 percent slopes   | 36.48        | 41.69 | 0   | 27    | 4e   |
| DaC       | Darco loamy fine sand, 1 to 8 percent slopes   | 34.08        | 38.94 | 0   | 32    | 3s   |
| TaE       | Tenaha loamy fine sand, 5 to 15 percent slopes | 12.39        | 14.16 | 0   | 52    | 6e   |
| GrB       | Grapeland fine sand, 1 to 4 percent slopes     | 4.56         | 5.21  | 0   | 33    | 3s   |
| TOTALS    |                                                | 87.51(<br>*) | 100%  | -   | 32.8  | 3.84 |