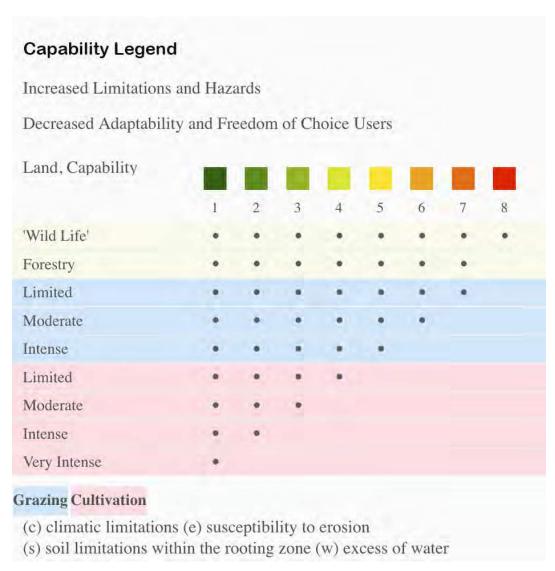

## | Boundary 87.51 ac

| SOIL CODE | SOIL DESCRIPTION                               | ACRES        | %     | CPI | NCCPI | CAP  |
|-----------|------------------------------------------------|--------------|-------|-----|-------|------|
| BtC       | Betis loamy fine sand, 1 to 5 percent slopes   | 36.48        | 41.69 | 0   | 27    | 4e   |
| DaC       | Darco loamy fine sand, 1 to 8 percent slopes   | 34.08        | 38.94 | 0   | 32    | 3s   |
| TaE       | Tenaha loamy fine sand, 5 to 15 percent slopes | 12.39        | 14.16 | 0   | 52    | 6e   |
| GrB       | Grapeland fine sand, 1 to 4 percent slopes     | 4.56         | 5.21  | 0   | 33    | 3s   |
| TOTALS    |                                                | 87.51(<br>*) | 100%  | -   | 32.8  | 3.84 |