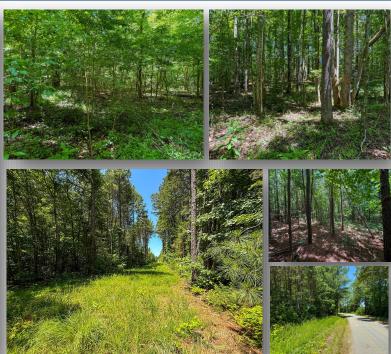

## Chitedy No Restrictions — Build, Hunt, or Homestead Your Way

#71640-#71172-33.17±Acres-\$129,000.00 33.17 surveyed acres along Twin Peaks Rd in Chase City, VA, ideal for anyone looking to unplug and enjoy quiet country living. Most of the tract sits well off the beaten path and offers the kind of privacy that's getting harder to find. Heavily wooded with a mix of mature hardwoods and pine, the land lays well with good dimension and natural character. The varied terrain supports strong wildlife movement, and there's plenty of sign throughout. Whether you're thinking homestead, weekend retreat, mini-farm, or just want your own patch of ground to build on one day, this place has the bones for it. No restrictions, no neighbors in sight—just woods, quiet, and room to dream. Easy drive to Buggs Island Lake (50,000+ acres of water, public ramps, and top-tier fishing) and close to the Staunton River. If you're ready to make a move to the country or finally claim a piece of it, here's your opportunity.