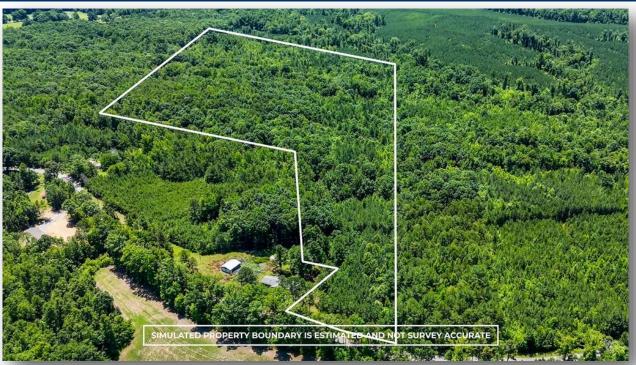

## Chitedy No Restrictions — Build, Hunt, or Homestead Your Way

#71640-#71172-33.17±Acres-\$129,000.00 33.17 surveyed acres along Twin Peaks Rd in Chase City, VA, ideal for anyone looking to unplug and enjoy quiet country living. Most of the tract sits well off the beaten path and offers the kind of privacy that's getting harder to find. Heavily wooded with a mix of mature hardwoods and pine, the land lays well with good dimension and natural character. The varied terrain supports strong wildlife movement, and there's plenty of sign throughout. Whether you're thinking homestead, weekend retreat, mini-farm, or just want your own patch of ground to build on one day, this place has the bones for it. No restrictions, no neighbors in sight—just woods, quiet, and room to dream. Easy drive to Buggs Island Lake (50,000+ acres of water, public ramps, and top-tier fishing) and close to the Staunton River. If you're ready to make a move to the country or finally claim a piece of it, here's your opportunity.