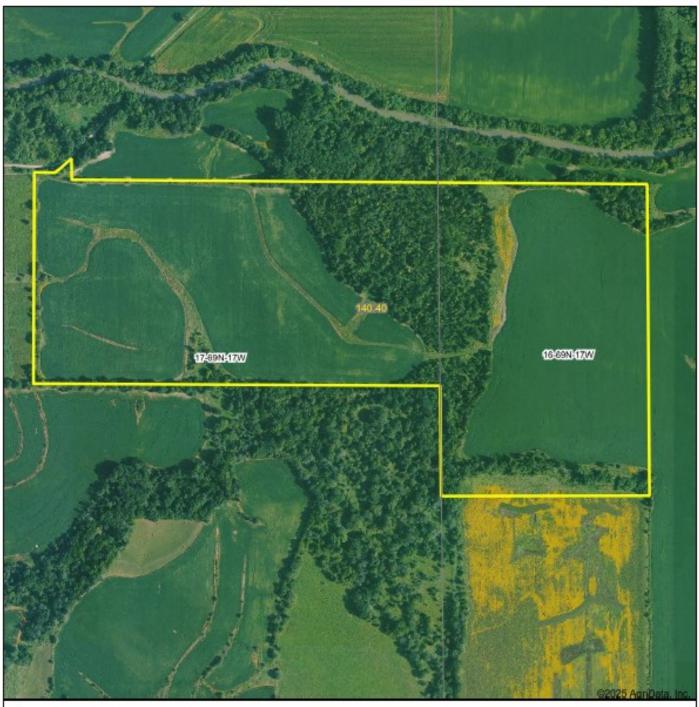

# PROPERTY MAP

Hawkeye Farm Mgmt & Real Estate

#### Aerial Map

⇒ Hawkeye Farm Mgmt & Real Estate

Boundary Center: 40° 46' 37.52, -92° 49' 54.97

Oft

635ft

1270ft

Curity Code to Real Estate

17-69N-17W Appanoose County Iowa