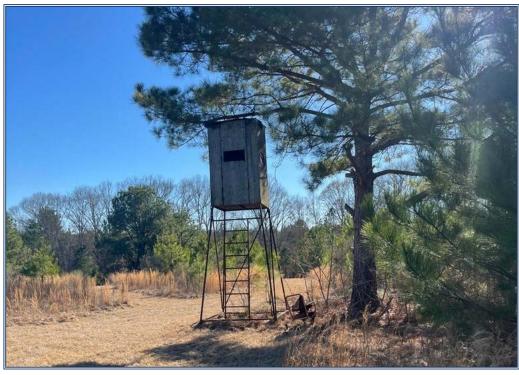

## Southern States Realty

5091 Holly Grove Lane, Hermanville, MS

This is the needle in the haystack. The Hermanville 23 acre tract is located in Copiah County, right on the edge of Claiborne County line off of Holly Grove Lane. This tract is right in the middle of one of the largest landowners(15,000 acres) in the State of Mississippi. This tract will offer premier whitetail hunting and turkey hunting. It's close proximity to Bayou Pierre River, with quality deer management for miles around, you can expect the hunting to be one of the best in the state. Supplemental feeding is allowed in Copiah County, and this will give any landowner a distinct advantage come deer season. This property has power and water, 8 acres of pasture land that has grown up a little for wildlife, and mixed timber. There is also a great homesite for your cabin or home. This tract has great road frontage which could be split into multiple lots. Land in this area does not come available, and it will not last long! Call your favorite realtor, come see the potential of this tract!