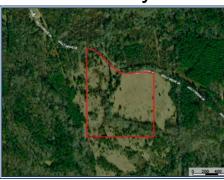

## Southern States Realty

5091 Holly Grove Lane, Hermanville, MS

This is the needle in the haystack. The Hermanville 23 acre tract is located in Copiah County, right on the edge of Claiborne County line off of Holly Grove Lane. This tract is right in the middle of one of the largest landowners(15,000 acres) in the State of Mississippi. This tract will offer premier whitetail hunting and turkey hunting. It's close proximity to Bayou Pierre River, with quality deer management for miles around, you can expect the hunting to be one of the best in the state. Supplemental feeding is allowed in Copiah County, and this will give any landowner a distinct advantage come deer season. This property has power and water, 8 acres of pasture land that has grown up a little for wildlife, and mixed timber. There is also a great homesite for your cabin or home. This tract has great road frontage which could be split into multiple lots. Land in this area does not come available, and it will not last long! Call your favorite realtor, come see the potential of this tract!