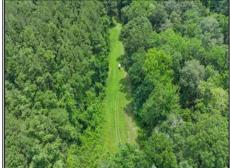

## 345± Acres MLS #144772

hardwood timber tract tucked away at the end of a quiet public road in Franklin County, Mississippi. This secluded property borders the Homochitto National Forest, offering unmatched access to thousands of additional acres of public land. With nearly two miles of frontage on scenic Wells Creek, the land features stunning natural beauty including cypress sloughs that provide both aesthetic appeal and excellent waterfowl hunting opportunities. The property is a hunter's paradise, loaded with deer and turkey, and includes an extensive internal trail system, strategically placed box stands, and established food plots to attract and support wildlife. A two-bedroom, onebath camp with internal power and a water well provides a comfortable base for weekend getaways or extended stays. Whether you're looking for a private retreat, a hunting haven, or a long-term investment in Mississippi hardwood timber, this one checks all the boxes.