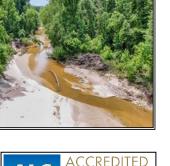

## 345± Acres MLS #144772

hardwood timber tract tucked away at the end of a quiet public road in Franklin County, Mississippi. This secluded property borders the Homochitto National Forest, offering unmatched access to thousands of additional acres of public land. With nearly two miles of frontage on scenic Wells Creek, the land features stunning natural beauty including cypress sloughs that provide both aesthetic appeal and excellent waterfowl hunting opportunities. The property is a hunter's paradise, loaded with deer and turkey, and includes an extensive internal trail system, strategically placed box stands, and established food plots to attract and support wildlife. A two-bedroom, onebath camp with internal power and a water well provides a comfortable base for weekend getaways or extended stays. Whether you're looking for a private retreat, a hunting haven, or a long-term investment in Mississippi hardwood timber, this one checks all the boxes.