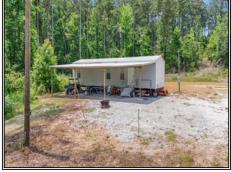

## 345± Acres MLS #144772

hardwood timber tract tucked away at the end of a quiet public road in Franklin County, Mississippi. This secluded property borders the Homochitto National Forest, offering unmatched access to thousands of additional acres of public land. With nearly two miles of frontage on scenic Wells Creek, the land features stunning natural beauty including cypress sloughs that provide both aesthetic appeal and excellent waterfowl hunting opportunities. The property is a hunter's paradise, loaded with deer and turkey, and includes an extensive internal trail system, strategically placed box stands, and established food plots to attract and support wildlife. A two-bedroom, onebath camp with internal power and a water well provides a comfortable base for weekend getaways or extended stays. Whether you're looking for a private retreat, a hunting haven, or a long-term investment in Mississippi hardwood timber, this one checks all the boxes.