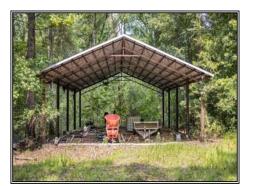

## 345± Acres MLS #144772

hardwood timber tract tucked away at the end of a quiet public road in Franklin County, Mississippi. This secluded property borders the Homochitto National Forest, offering unmatched access to thousands of additional acres of public land. With nearly two miles of frontage on scenic Wells Creek, the land features stunning natural beauty including cypress sloughs that provide both aesthetic appeal and excellent waterfowl hunting opportunities. The property is a hunter's paradise, loaded with deer and turkey, and includes an extensive internal trail system, strategically placed box stands, and established food plots to attract and support wildlife. A two-bedroom, onebath camp with internal power and a water well provides a comfortable base for weekend getaways or extended stays. Whether you're looking for a private retreat, a hunting haven, or a long-term investment in Mississippi hardwood timber, this one checks all the boxes.