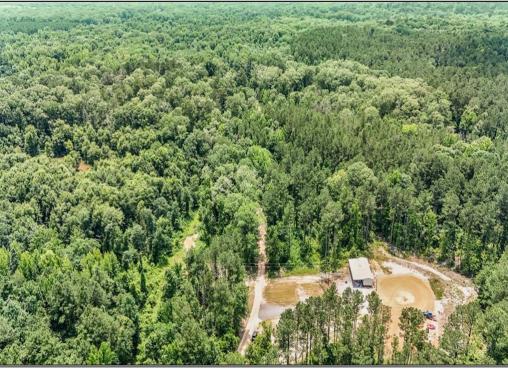

## 345± Acres MLS #144772

hardwood timber tract tucked away at the end of a quiet public road in Franklin County, Mississippi. This secluded property borders the Homochitto National Forest, offering unmatched access to thousands of additional acres of public land. With nearly two miles of frontage on scenic Wells Creek, the land features stunning natural beauty including cypress sloughs that provide both aesthetic appeal and excellent waterfowl hunting opportunities. The property is a hunter's paradise, loaded with deer and turkey, and includes an extensive internal trail system, strategically placed box stands, and established food plots to attract and support wildlife. A two-bedroom, onebath camp with internal power and a water well provides a comfortable base for weekend getaways or extended stays. Whether you're looking for a private retreat, a hunting haven, or a long-term investment in Mississippi hardwood timber, this one checks all the boxes.

Welcome to an incredible 345-acre

31.374732, -91.149605 GPS