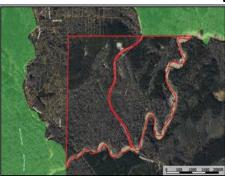

## 345± Acres MLS #144772

hardwood timber tract tucked away at the end of a quiet public road in Franklin County, Mississippi. This secluded property borders the Homochitto National Forest, offering unmatched access to thousands of additional acres of public land. With nearly two miles of frontage on scenic Wells Creek, the land features stunning natural beauty including cypress sloughs that provide both aesthetic appeal and excellent waterfowl hunting opportunities. The property is a hunter's paradise, loaded with deer and turkey, and includes an extensive internal trail system, strategically placed box stands, and established food plots to attract and support wildlife. A two-bedroom, onebath camp with internal power and a water well provides a comfortable base for weekend getaways or extended stays. Whether you're looking for a private retreat, a hunting haven, or a long-term investment in Mississippi hardwood timber, this one checks all the boxes.

Welcome to an incredible 345-acre

31.374732, -91.149605 GPS