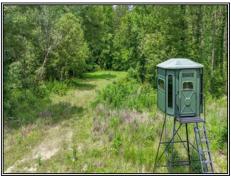

## 345± Acres MLS #144772

hardwood timber tract tucked away at the end of a quiet public road in Franklin County, Mississippi. This secluded property borders the Homochitto National Forest, offering unmatched access to thousands of additional acres of public land. With nearly two miles of frontage on scenic Wells Creek, the land features stunning natural beauty including cypress sloughs that provide both aesthetic appeal and excellent waterfowl hunting opportunities. The property is a hunter's paradise, loaded with deer and turkey, and includes an extensive internal trail system, strategically placed box stands, and established food plots to attract and support wildlife. A two-bedroom, onebath camp with internal power and a water well provides a comfortable base for weekend getaways or extended stays. Whether you're looking for a private retreat, a hunting haven, or a long-term investment in Mississippi hardwood timber, this one checks all the boxes.