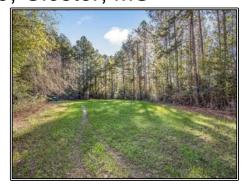

## Southern States Realty

Hunting Land for Sale in Amite County, MS. Welcome to the Gloster 110. This is a great location for a hunting property or weekend getaway. Located just seconds north of Gloster, this property has road frontage on both Highway 33 and East Homochitto Road. The property can be easily accessed, and utilities are available on each side of the property. Seven strategically placed food plots ensure that you can grow and hold mature deer. There is also a pretty pond located on the property to keep your wildlife watered. Located just north of Gloster, you are close to the Homochitto National Forest, which can serve for more hunting and recreation for you and your family. The timber on this tract is diverse and includes young planted pines for bedding areas and some large timber in a mix of pine and hardwood for bowhunting as well. Nearby, you have amenities like restaurants, deer processing, grocery stores, etc. You are just over an hour from Baton Rouge. If you are looking for a great hunting property that packs a punch, then this is a great option. Give your favorite realtor a call today.