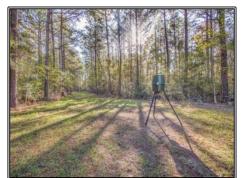

## Southern States Realty

Hunting Land for Sale in Amite County, MS. Welcome to the Gloster 110. This is a great location for a hunting property or weekend getaway. Located just seconds north of Gloster, this property has road frontage on both Highway 33 and East Homochitto Road. The property can be easily accessed, and utilities are available on each side of the property. Seven strategically placed food plots ensure that you can grow and hold mature deer. There is also a pretty pond located on the property to keep your wildlife watered. Located just north of Gloster, you are close to the Homochitto National Forest, which can serve for more hunting and recreation for you and your family. The timber on this tract is diverse and includes young planted pines for bedding areas and some large timber in a mix of pine and hardwood for bowhunting as well. Nearby, you have amenities like restaurants, deer processing, grocery stores, etc. You are just over an hour from Baton Rouge. If you are looking for a great hunting property that packs a punch, then this is a great option. Give your favorite realtor a call today.