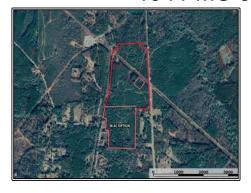

## Southern States Realty

Hunting Land for Sale in Amite County, MS. Welcome to the Gloster 110. This is a great location for a hunting property or weekend getaway. Located just seconds north of Gloster, this property has road frontage on both Highway 33 and East Homochitto Road. The property can be easily accessed, and utilities are available on each side of the property. Seven strategically placed food plots ensure that you can grow and hold mature deer. There is also a pretty pond located on the property to keep your wildlife watered. Located just north of Gloster, you are close to the Homochitto National Forest, which can serve for more hunting and recreation for you and your family. The timber on this tract is diverse and includes young planted pines for bedding areas and some large timber in a mix of pine and hardwood for bowhunting as well. Nearby, you have amenities like restaurants, deer processing, grocery stores, etc. You are just over an hour from Baton Rouge. If you are looking for a great hunting property that packs a punch, then this is a great option. Give your favorite realtor a call today.

4641 MS 33, Gloster, MS

31.215518, -91.013789GPS

\$473,000

110± Acres MLS #144779

**#HUNTINGLANDMAN**