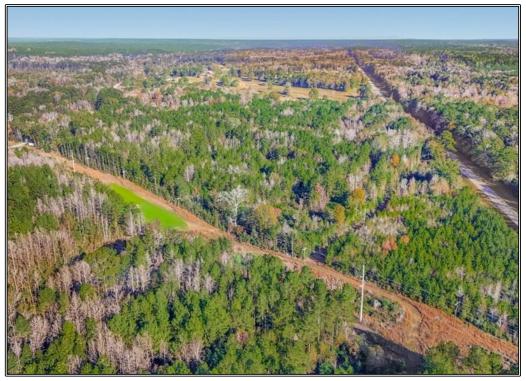

## Southern States Realty

Hunting Land for Sale in Amite County, MS. Welcome to the Gloster 110. This is a great location for a hunting property or weekend getaway. Located just seconds north of Gloster, this property has road frontage on both Highway 33 and East Homochitto Road. The property can be easily accessed, and utilities are available on each side of the property. Seven strategically placed food plots ensure that you can grow and hold mature deer. There is also a pretty pond located on the property to keep your wildlife watered. Located just north of Gloster, you are close to the Homochitto National Forest, which can serve for more hunting and recreation for you and your family. The timber on this tract is diverse and includes young planted pines for bedding areas and some large timber in a mix of pine and hardwood for bowhunting as well. Nearby, you have amenities like restaurants, deer processing, grocery stores, etc. You are just over an hour from Baton Rouge. If you are looking for a great hunting property that packs a punch, then this is a great option. Give your favorite realtor a call today.