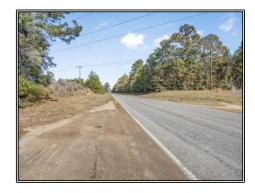

## Southern States Realty

Hunting Land for Sale in Amite County, MS. Welcome to the Gloster 110. This is a great location for a hunting property or weekend getaway. Located just seconds north of Gloster, this property has road frontage on both Highway 33 and East Homochitto Road. The property can be easily accessed, and utilities are available on each side of the property. Seven strategically placed food plots ensure that you can grow and hold mature deer. There is also a pretty pond located on the property to keep your wildlife watered. Located just north of Gloster, you are close to the Homochitto National Forest, which can serve for more hunting and recreation for you and your family. The timber on this tract is diverse and includes young planted pines for bedding areas and some large timber in a mix of pine and hardwood for bowhunting as well. Nearby, you have amenities like restaurants, deer processing, grocery stores, etc. You are just over an hour from Baton Rouge. If you are looking for a great hunting property that packs a punch, then this is a great option. Give your favorite realtor a call today.