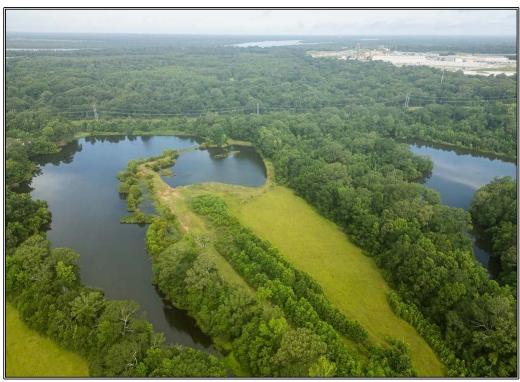

## Southern States Realty

Check out this gorgeous 239+-ac in East Baton Rouge Parish just minutes from downtown BR and Zachary. All of the shopping, restaurants, groceries, and hospitals are short drives away. The location makes the perfect area to host large events, both for your family and/or your company. This tract features two 10+ acre lakes for unbelievable fishing and fun. The tract also has 60 acres of pasture and 100 acres of timber with towering 100+ year old oak trees. When stepping into the timber, you get the "old south" feel and you can feel how this place has been left alone for years. This tract could be a great recreational tract close to Baton Rouge. Deer and turkeys are abundant on this property. I have personally deer hunted on this property and documented harvesting a great buck on film. The lakes would make for unbelievable home sites, and the gentle terrain allows for an easy site to be established. This tract has an endless amount of recreational potential. Beyond the big fields, there are long transmission lines that would allow for long-range shooting and great hunting locations. Whether you are looking to hunt, fish, ride horses, or just invest, this tract will work for you. Call your favorite realtor today to schedule your private showing!

300 W Mount Pleasant Road, Zachary, LA

30.638735, -91.253604 GPS

\$1,990,000

238.98± Acres MLS #144801

**#HUNTINGLANDMAN**