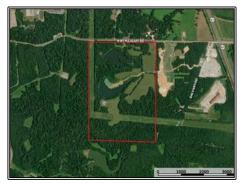

## Southern States Realty

Check out this gorgeous 239+-ac in East Baton Rouge Parish just minutes from downtown BR and Zachary. All of the shopping, restaurants, groceries, and hospitals are short drives away. The location makes the perfect area to host large events, both for your family and/or your company. This tract features two 10+ acre lakes for unbelievable fishing and fun. The tract also has 60 acres of pasture and 100 acres of timber with towering 100+ year old oak trees. When stepping into the timber, you get the "old south" feel and you can feel how this place has been left alone for years. This tract could be a great recreational tract close to Baton Rouge. Deer and turkeys are abundant on this property. I have personally deer hunted on this property and documented harvesting a great buck on film. The lakes would make for unbelievable home sites, and the gentle terrain allows for an easy site to be established. This tract has an endless amount of recreational potential. Beyond the big fields, there are long transmission lines that would allow for long-range shooting and great hunting locations. Whether you are looking to hunt, fish, ride horses, or just invest, this tract will work for you. Call your favorite realtor today to schedule your private showing!

300 W Mount Pleasant Road, Zachary, LA

30.638735, -91.253604 GPS

\$1,990,000

238.98± Acres MLS #144801

**#HUNTINGLANDMAN**