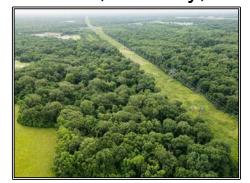

## Southern States Realty

Check out this gorgeous 239+-ac in East Baton Rouge Parish just minutes from downtown BR and Zachary. All of the shopping, restaurants, groceries, and hospitals are short drives away. The location makes the perfect area to host large events, both for your family and/or your company. This tract features two 10+ acre lakes for unbelievable fishing and fun. The tract also has 60 acres of pasture and 100 acres of timber with towering 100+ year old oak trees. When stepping into the timber, you get the "old south" feel and you can feel how this place has been left alone for years. This tract could be a great recreational tract close to Baton Rouge. Deer and turkeys are abundant on this property. I have personally deer hunted on this property and documented harvesting a great buck on film. The lakes would make for unbelievable home sites, and the gentle terrain allows for an easy site to be established. This tract has an endless amount of recreational potential. Beyond the big fields, there are long transmission lines that would allow for long-range shooting and great hunting locations. Whether you are looking to hunt, fish, ride horses, or just invest, this tract will work for you. Call your favorite realtor today to schedule your private showing!