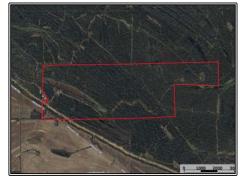

## Southern States Realty

Welcome to the Glade. The Glade is 554+- unencumbered acres in Tensas Parish, LA with a camp, metal building, and walk-in cooler. Located in the historic Gladewoods, this property is surrounded by landowners with anywhere from 350 acres to 3,000. Immediately bordering this property are neighbors owning over 1,000 acres. The Glade is free and clear of any government programs, making it 100% unencumbered. The property would qualify for some CSP and EQIP programs, making it a great investment while enhancing the habitat, and the owner has been approached several times by companies seeking a carbon credit program contract. The timber on the property is carrying great value due to how easily the property drains, making the timber value very rich. Deer hunting in the Gladewoods is some of the best in Louisiana and is the epicenter of the Tensas Parish giants you see and hear about being killed year in and year out. It will be very hard to find a property with better deer hunting potential than this one in LA. All of your deer will be eating in the ag fields all summer to reach their potential. Right behind the camp is Reed Lake, a 20+- acre lake that can very easily have the levees patched with water control structures to allow for some serious duck holes and dedicated fishing lakes Currently there are a few dedicated duck holes that can be planted and manipulated to suck those green heads right into the hole. The property is also home to a flock of turkeys, making it a true LA Sportsman's Paradise. The food plots on this property are very large, and the road system is incredible by giving you access to the plots from different sides depending on the wind. The owner currently uses only vehicles on the property, which shows how easily maneuverable the place is and how dry it stays. The deer have been meticulously managed here for many years, not just by the owner but by the neighbors. I have personally been on hundreds of properties, and I can tell you that this one blows me away. If you are looking for a place to hunt world-class deer, then The Glade deserves to be seriously considered by you. Give your favorite land realtor a call today, as this one is sure to gain a ton of interest.

298 Crescent Road, St. Joseph, LA

31.871613, -91.515783 GPS

\$2,990,000

554± Acres MLS #4117095