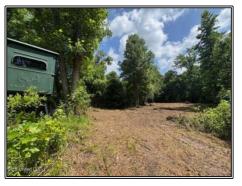

## Welcome to the Tate 28. This 28+- acres is located almost adjoining the Natchez State Park in an area that historically grows giant deer and a great flock of turkeys. The property is currently equipped with a new food plot and brand new Redneck box stand to make it hunt ready on day one. With as much road frontage as you'll have, there is ample space to build your dream home or move your mobile home in. Power is readily available, and there are some very nice homes in this area. The property sits only 15-20 minutes from downtown Natchez, but you feel as though you are out in the middle of nowhere. The property has some beautiful hardwood timber and a pretty creek as well. Deer and turkey sign are abundant. If you are looking for a small hunting property, or a great place to live on some acreage outside of Natchez, you need to give the Tate 28 a look. Give your favorite realtor a call today.