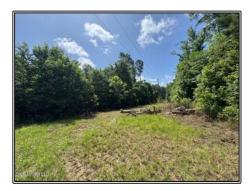

## Welcome to the Tate 28. This 28+- acres is located almost adjoining the Natchez State Park in an area that historically grows giant deer and a great flock of turkeys. The property is currently equipped with a new food plot and brand new Redneck box stand to make it hunt ready on day one. With as much road frontage as you'll have, there is ample space to build your dream home or move your mobile home in. Power is readily available, and there are some very nice homes in this area. The property sits only 15-20 minutes from downtown Natchez, but you feel as though you are out in the middle of nowhere. The property has some beautiful hardwood timber and a pretty creek as well. Deer and turkey sign are abundant. If you are looking for a small hunting property, or a great place to live on some acreage outside of Natchez, you need to give the Tate 28 a look. Give your favorite realtor a call today.