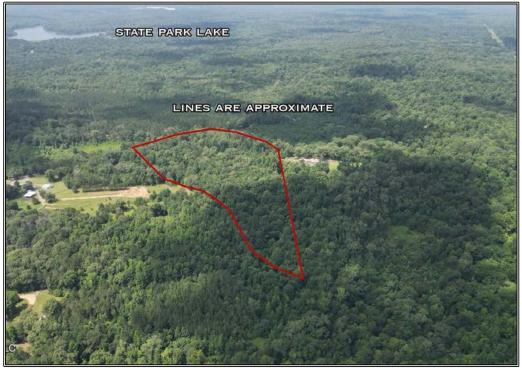

## Welcome to the Tate 28. This 28+- acres is located almost adjoining the Natchez State Park in an area that historically grows giant deer and a great flock of turkeys. The property is currently equipped with a new food plot and brand new Redneck box stand to make it hunt ready on day one. With as much road frontage as you'll have, there is ample space to build your dream home or move your mobile home in. Power is readily available, and there are some very nice homes in this area. The property sits only 15-20 minutes from downtown Natchez, but you feel as though you are out in the middle of nowhere. The property has some beautiful hardwood timber and a pretty creek as well. Deer and turkey sign are abundant. If you are looking for a small hunting property, or a great place to live on some acreage outside of Natchez, you need to give the Tate 28 a look. Give your favorite realtor a call today.

## 31.622781, -91.1987107 GPS

\$115,000

28.68± Acres MLS #4117136