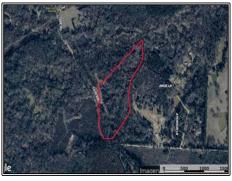

## Welcome to the Tate 28. This 28+- acres is located almost adjoining the Natchez State Park in an area that historically grows giant deer and a great flock of turkeys. The property is currently equipped with a new food plot and brand new Redneck box stand to make it hunt ready on day one. With as much road frontage as you'll have, there is ample space to build your dream home or move your mobile home in. Power is readily available, and there are some very nice homes in this area. The property sits only 15-20 minutes from downtown Natchez, but you feel as though you are out in the middle of nowhere. The property has some beautiful hardwood timber and a pretty creek as well. Deer and turkey sign are abundant. If you are looking for a small hunting property, or a great place to live on some acreage outside of Natchez, you need to give the Tate 28 a look. Give your favorite realtor a call today.

## 31.622781, -91.1987107 GPS

\$115,000

28.68± Acres MLS #4117136