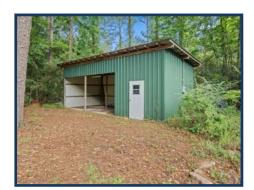

## Southern States Realty

Stately 3BR 2.5BA Brick home for sale in Amite County MS nestled in the center of 20 wooded acres. Home features a large office that could be used as a 4th bedroom, a formal dining room, a huge kitchen, and a huge master suite with a walk-in closet. This well-maintained home for sale is privately situated back off the road in the middle of the acreage and has a long winding driveway leading up to the house. The home has white vinyl fencing, two large storage rooms off the carport, a metal barn, and a workshop that could be used as a guest house if needed. Amite County homes with acreage are very hard to find. Call today to view this hidden jewel. Shown by appointment to qualified buyers