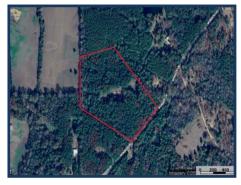

## Southern States Realty

Stately 3BR 2.5BA Brick home for sale in Amite County MS nestled in the center of 20 wooded acres. Home features a large office that could be used as a 4th bedroom, a formal dining room, a huge kitchen, and a huge master suite with a walk-in closet. This well-maintained home for sale is privately situated back off the road in the middle of the acreage and has a long winding driveway leading up to the house. The home has white vinyl fencing, two large storage rooms off the carport, a metal barn, and a workshop that could be used as a guest house if needed. Amite County homes with acreage are very hard to find. Call today to view this hidden jewel. Shown by appointment to qualified buyers

6109 Womack Road, Summit, MS

31.298398, -90.597175 GPS

\$379,500

3 Bed/2.5 Bath 20± Acres MLS #144849

Scott Campbell scottcampbell050@gmail.com Office: (601) 250-0017 Cell: (601) 248-4595 SouthernStatesRealty.com