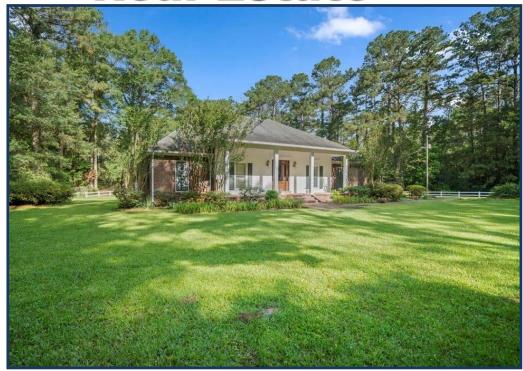

## Southern States Realty

Stately 3BR 2.5BA Brick home for sale in Amite County MS nestled in the center of 20 wooded acres. Home features a large office that could be used as a 4th bedroom, a formal dining room, a huge kitchen, and a huge master suite with a walk-in closet. This well-maintained home for sale is privately situated back off the road in the middle of the acreage and has a long winding driveway leading up to the house. The home has white vinyl fencing, two large storage rooms off the carport, a metal barn, and a workshop that could be used as a guest house if needed. Amite County homes with acreage are very hard to find. Call today to view this hidden jewel. Shown by appointment to qualified buyers

6109 Womack Road, Summit, MS

31.298398, -90.597175 GPS

\$379,500

3 Bed/2.5 Bath 20± Acres MLS #144849

Scott Campbell scottcampbell050@gmail.com Office: (601) 250-0017 Cell: (601) 248-4595 SouthernStatesRealty.com