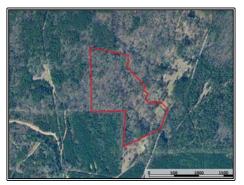

## Southern States Realty

Welcome to the Clinton 30. Comprised of 30+- acres, this property would make for the perfect place to build a rural home just east of the growing community of Clinton, Louisiana. Less than an hour from Baton Rouge and St. Francisville this area has grown in desirability in recent years. The property has a cleared area that could be cleaned up for a home site, or there are endless other options. The property boasts beautiful hardwood timber with a few pines mixed in that is sure to hold game allowing you to hunt just in your backyard. The back of the property features Hunter Bayou which is beautiful and allows your wildlife to be watered. Power is available at the road making building very easy. There are also no restrictions, so mobile homes are allowed. If you are looking for a rural piece of property to live on, this one deserves to be considered. Give your favorite realtor a call today for more information.

5498 Old Liberty Rd N, Clinton, LA

30.846069, -90.930779 GPS

\$290,000

30± Acres MLS #144737

**#HUNTINGLANDMAN**