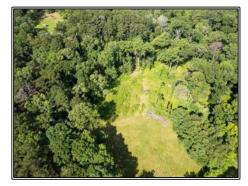

## Southern States Realty

Welcome to the Clinton 30. Comprised of 30+- acres, this property would make for the perfect place to build a rural home just east of the growing community of Clinton, Louisiana. Less than an hour from Baton Rouge and St. Francisville this area has grown in desirability in recent years. The property has a cleared area that could be cleaned up for a home site, or there are endless other options. The property boasts beautiful hardwood timber with a few pines mixed in that is sure to hold game allowing you to hunt just in your backyard. The back of the property features Hunter Bayou which is beautiful and allows your wildlife to be watered. Power is available at the road making building very easy. There are also no restrictions, so mobile homes are allowed. If you are looking for a rural piece of property to live on, this one deserves to be considered. Give your favorite realtor a call today for more information.

5498 Old Liberty Rd N, Clinton, LA

30.846069, -90.930779 GPS

\$290,000

30± Acres MLS #144737

**#HUNTINGLANDMAN**