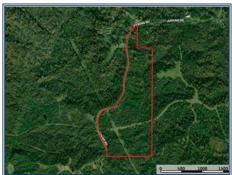

## **SOUTHERN STATES REALTY**

Welcome to the Yazoo 60. This 60+/- acres in Yazoo County is the perfect getaway for your family. Small tracts with big potential for recreational use don't come available often in this area. This area is known for big Yazoo County bucks and phenomenal turkey hunting. This property is turnkey. There is an abundance of road frontage land making the property accessible from multiple entrances and exits. This tract will hunt much larger than 60 acres. With its rolling terrain, food plots and power lines, it is sure to accommodate your needs for a small family farm. Property has a camp site with water and electricity, as well as a gravel driveway. Great internal road system is in place for easy access throughout the property. Multiple food plots with gas line and power line providing for great deer and turkey habitat. This tract also has multiple home sites if you choose to build your next home in the future. Call your favorite realtor today and get this farm in time for Deer Season this fall!

4510 Judkins Road, Yazoo City, MS

32.817395, -90.423895 GPS

\$229,000

60± Acres MLS #4114446